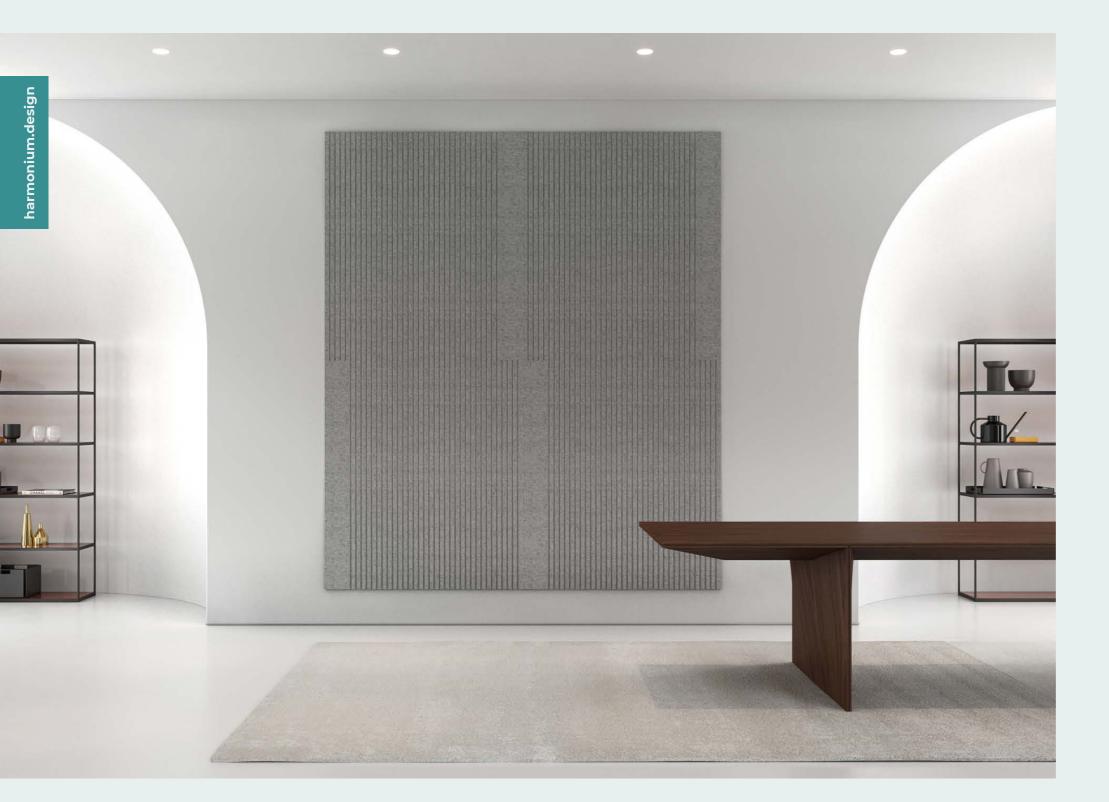

### GEOMETRIC

Geometric is a timeless design with cubic shapes crafted together into a straightforward wall panel. It ensures stylish walls that blend perfectly into the background of your interior.