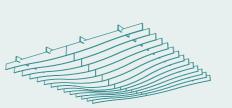

## ILI HARMONIUM

HARMONY COLLECTION

## **BELLY SYSTEM**

The curved design Of the Belly System makes it possible to create a continuous acoustic ceiling with organic shapes that mimic a 3D belly with different slat modulations. It is a self-supporting and scalable system that is easy to install in ceilings.