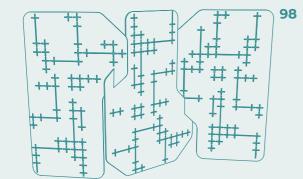

# ILI HARMONIUM

HARMONY COLLECTION

Steel was inspired by the precision of steel construction details. We designed a wall panel with a grid look: This appears straightforward, yet eccentric, the basic shapes guarantee a timeless look.

# ILI HARMONIUM

HARMONY COLLECTION

Like a labyrinth, Maze is an eye-catcher. We used well-known basic shapes and combined them to create an unusual pattern. Maze is both an eccentric design piece and an inconspicuous background, it all depends on how Maze is staged.