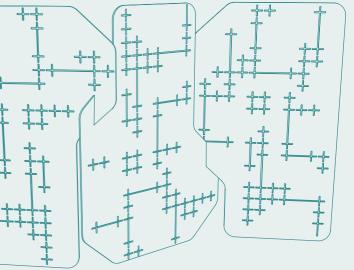

# ILI HARMONIUM

HARMONY COLLECTION

Steel was inspired by the precision of steel construction details. We designed a wall panel with a grid look: This appears straightforward, yet eccentric, the basic shapes guarantee a timeless look.

# ILI HARMONIUM

HARMONY COLLECTION

Like a labyrinth, Maze is an eye-catcher. We used well-known basic shapes and combined them to create an unusual pattern. Maze is both an eccentric design piece and an inconspicuous background, it all depends on how Maze is staged.