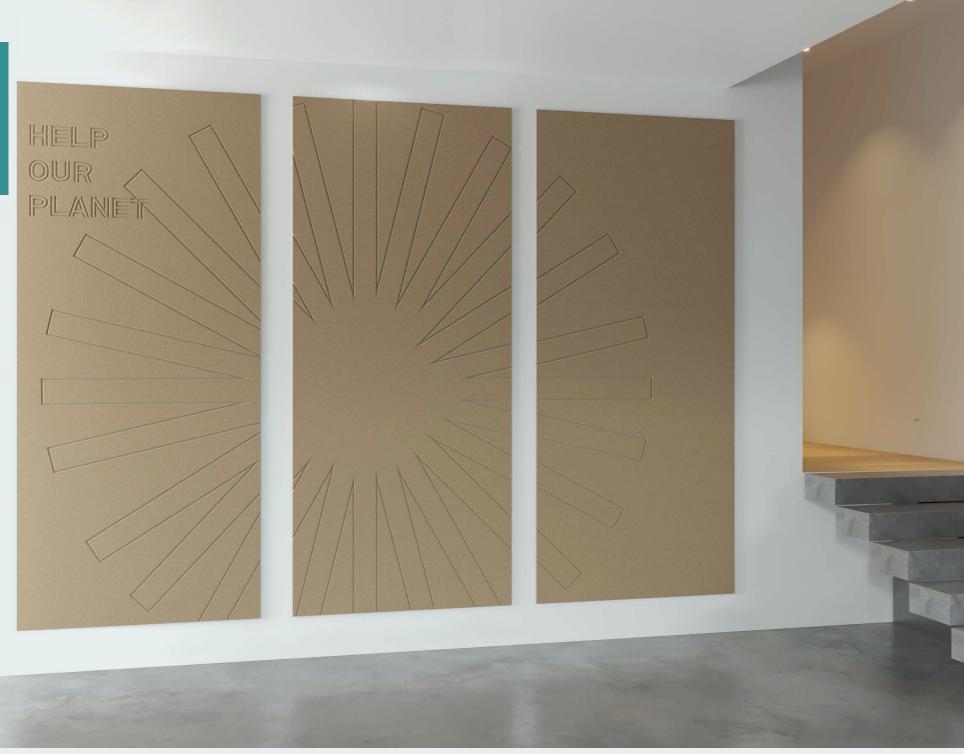

### SUNRISE

Dawn of Hope for Our Planet In the golden glow of dawn, we Snd the promise of a new day for our beloved planet. The 'HELP OUR PLANET' concept comes to life in the SUNRISE design, where the sun's light

Rays of Change for Our Planet. In the radiant essence of the 'SUN' design, we discover a brilliant metaphor to inspire action for our beloved planet. This concept, 'HELP OUR PLANET', manifests itself through the light and warmth of the sun. The sun's light and warmth represent global collaboration's positive energy and transformative power.