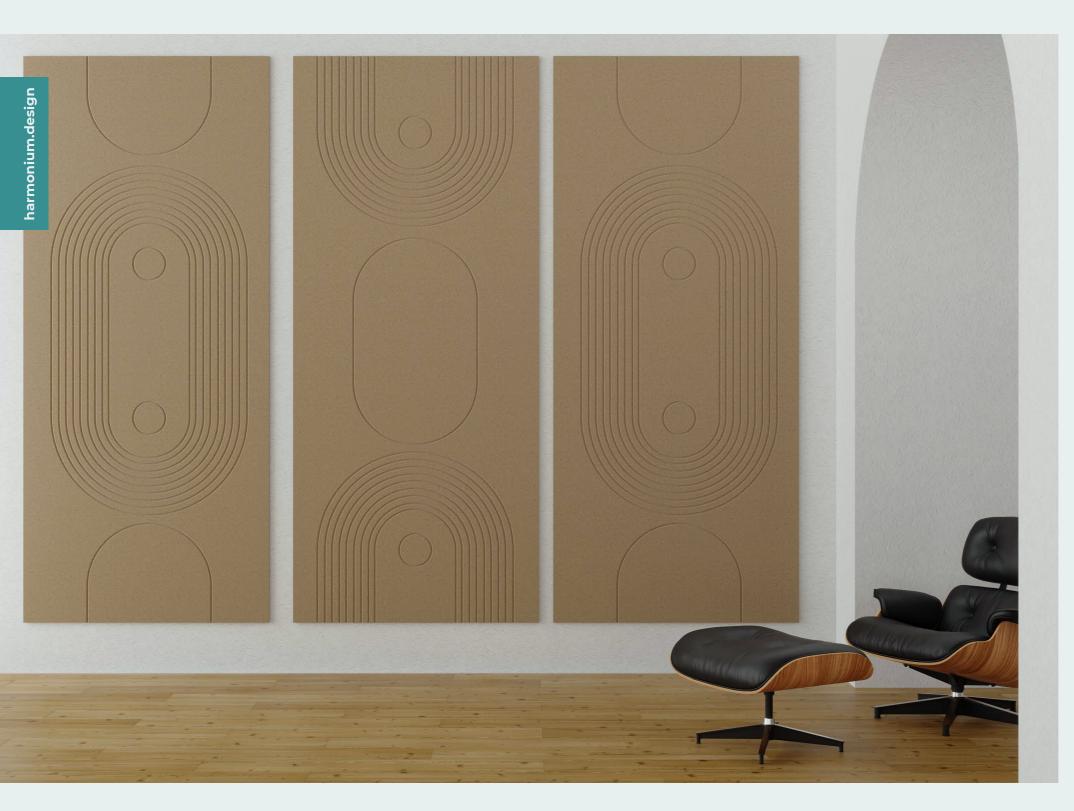

### ILI HARMONIUM

PULSE COLLECTION

The term Flow defines a comfortable but also elegant space here. In Flow, arch and line flow to create a fresh, contemporary rhythm. Colour adds subtleties, building a subtle, calmed space in the sand, pumice or iguan version, while with macaw, jade or amethyst, the background turns itself into the protagonist. Sakura creates a lively,

# SINGULAR ARCH

The repetition of the classic arch in its most slender and subtle form creates a contemporary and elegant background, where the acoustic panel is the protagonist of an extremely formal space in its Sand, Onyx, Iguana or Amethyst version while creating a comfy, lively space in Sakura or Canary.

#### Designer Clara Sullà

Elevate your spaces with Curl, inspired by nature's captivating imprints. Multiply its design on your wall for dynamic elegance and underiable acoustic comfort. Choose from a range of natural tones to enhance your surroundings, adding a touch of natural charm.