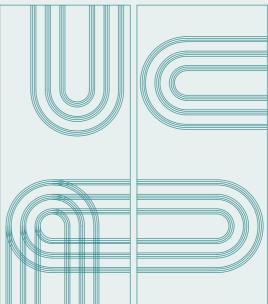

### GEOMETRIC

Geometric is a timeless design with cubic shapes crafted together into a straightforward wall panel. It ensures stylish walls that blend perfectly into the background of your interior.

# SINGULAR ARCH

The repetition of the classic arch in its most slender and subtle form creates a contemporary and elegant background, where the acoustic panel is the protagonist of an extremely formal space in its Sand, Onyx, Iguana or Amethyst version while creating a comfy, lively space in Sakura or Canary.