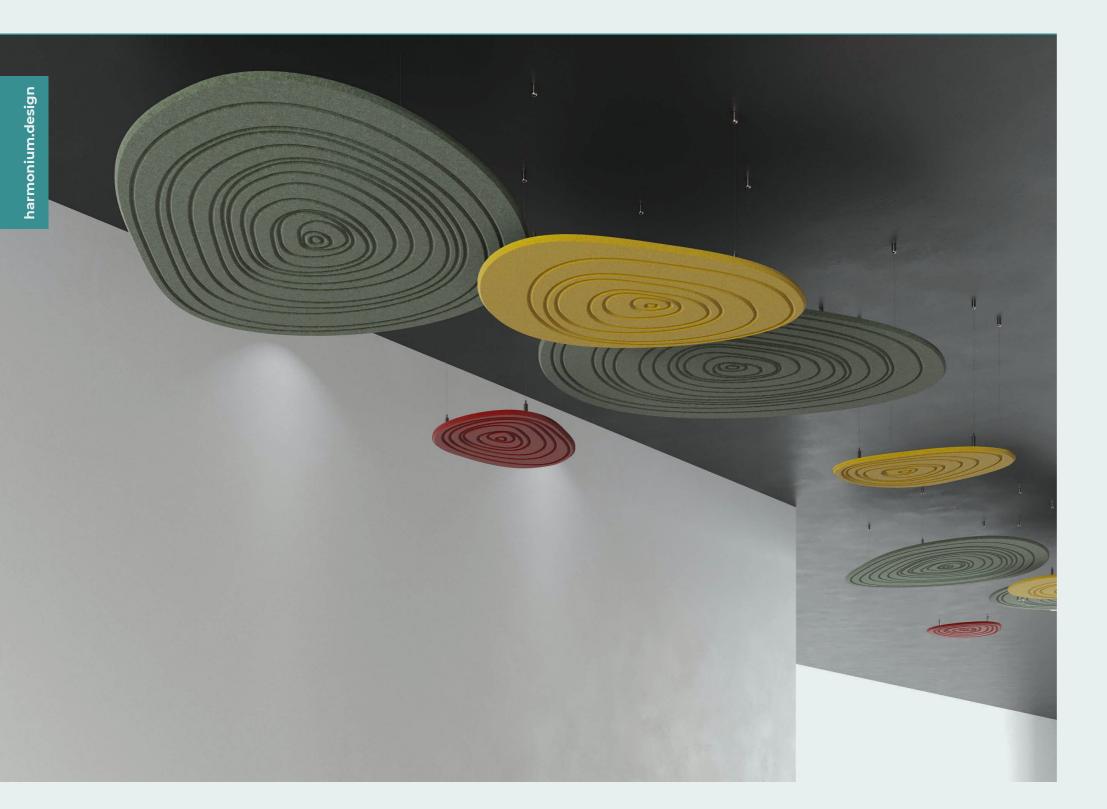

### **PEBBLE ISLAND**

Elevate your space with the Pebbles acoustic element. Reminiscent of irregular round stones. It provides a versatile acoustic solution, whether suspended from the ceiling or mounted on the wall. Choose from various colours to craft personalized combinations, and watch as this distinctive design breathes personality and creativity into your surroundings.

### Designer Clara Sullà

## ILI HARMONIUM

CHILWE COLLECTION