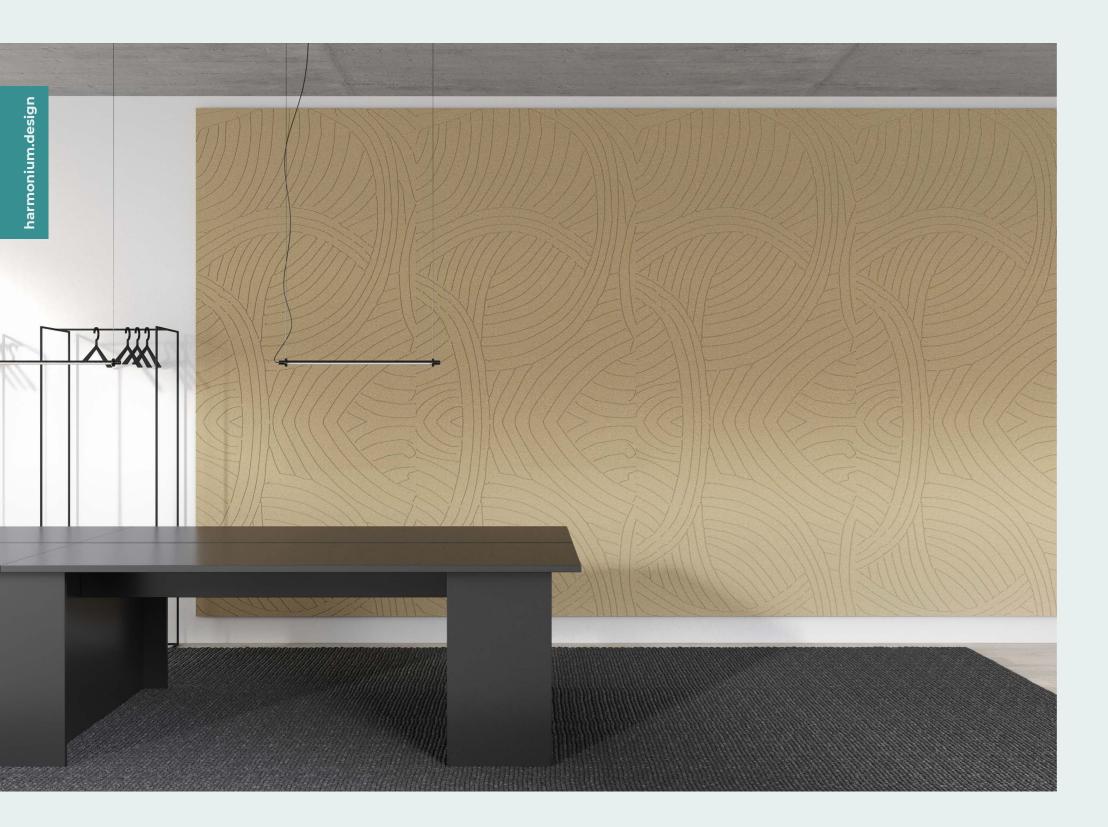

# ILI HARMONIUM

HARMONY COLLECTION

Like a labyrinth, Maze is an eye-catcher. We used well-known basic shapes and combined them to create an unusual pattern. Maze is both an eccentric design piece and an inconspicuous background, it all depends on how Maze is staged.