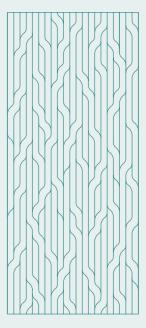

# ILI HARMONIUM

HARMONY COLLECTION

Steel was inspired by the precision of steel construction details. We designed a wall panel with a grid look: This appears straightforward, yet eccentric, the basic shapes guarantee a timeless look.

# ILI HARMONIUM

HARMONY COLLECTION

Like a labyrinth, Maze is an eye-catcher. We used well-known basic shapes and combined them to create an unusual pattern. Maze is both an eccentric design piece and an inconspicuous background, it all depends on how Maze is staged.