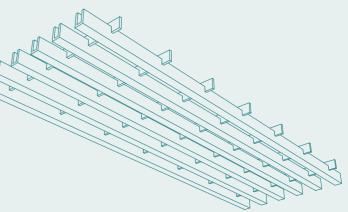

#### PULSE Youthful Energy:

Youth in Bloom: Bold colours and dynamic patterns celebrate youthful vitality.

POI AR

### **HEXAGON**

Hexagon adds a futuristic touch to your room. The gaps between the panels create an aesthetic interplay with the see-through spaces of your wall. Hexagon consists of individual elements that allow you to create