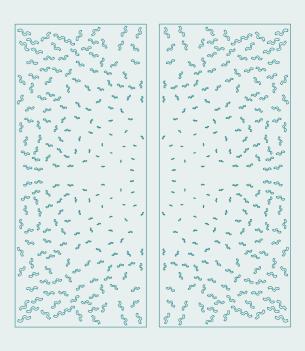

### FREEDOM

A fun display of shapes, creates curiosity and joy through its distribution density and size variation. The shapes abstractly fly towards the edges of the panel, lending the surrounding some lightness and playfulness.