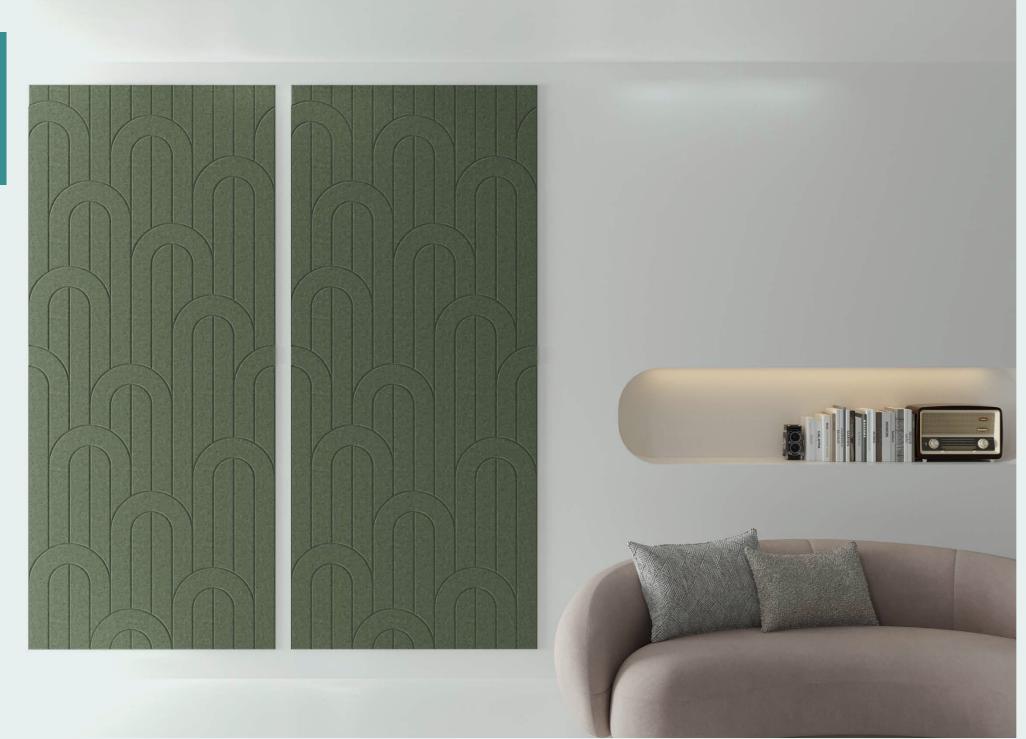

### LAUREL

With its geometric shapes inspired by the Laurel tree, this design combined along a wall simulates a continuous wall of leaves. Thanks to its symmetry, it can be scaled in all directions to control the noise level of the space.

# ILI HARMONIUM

CHILWE COLLECTION

This elegant acoustic wall covering is inspired by the roots of a tree. Its design interweaves different strokes to create a harmonious the rhythm that harmoniously descends along the panel.

# ILI HARMONIUM

CHILWE COLLECTION