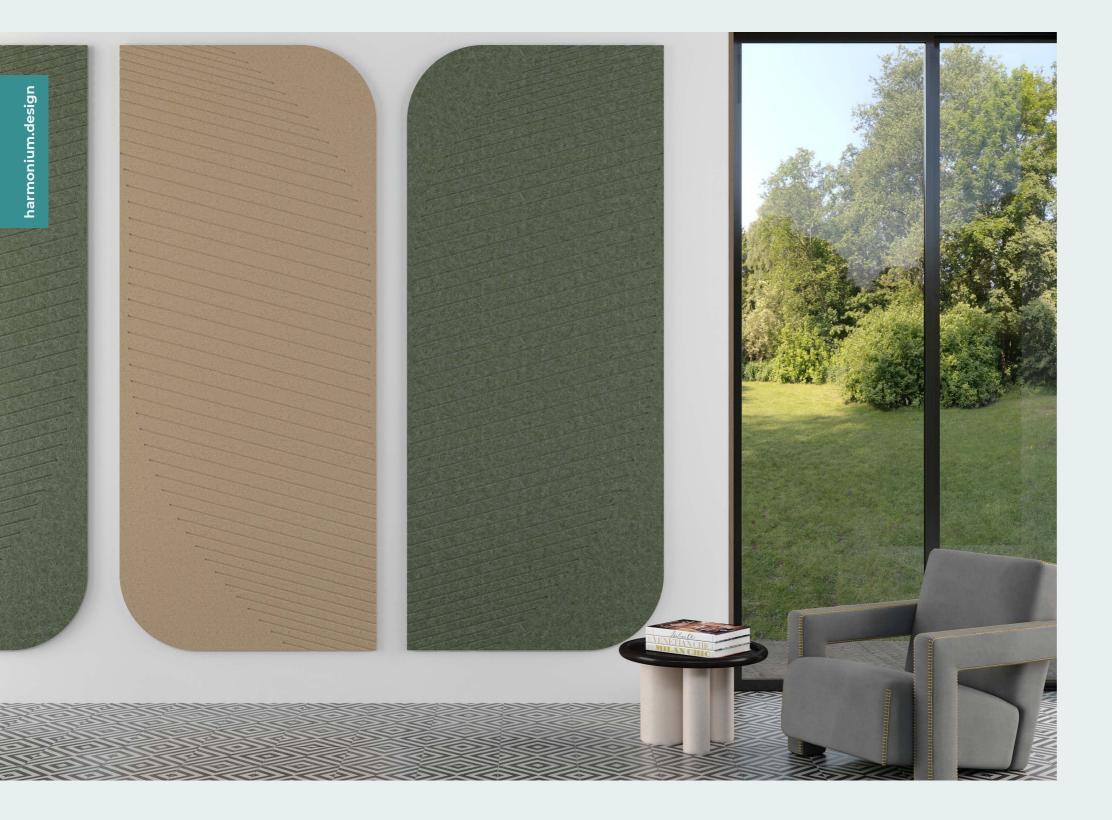

# ILI HARMONIUM

ESSENTIAL COLLECTION

This essential acoustic background is based on the classic abstraction of column and base, creating a tranquil background in its sand, camel or elephant version, while intense tones such as macaw emphasize rhythms, creating a