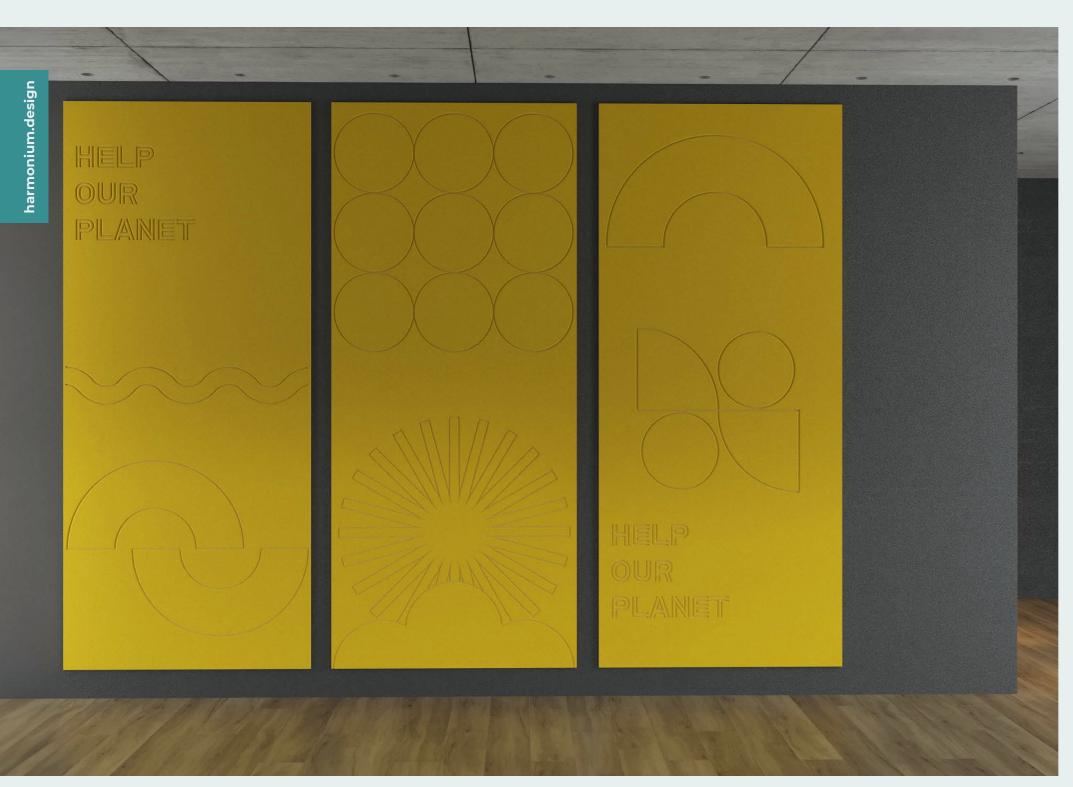

#### HOP Help Our Planet:

HOP is an artistic plea for sustainability, blending creativity with environmental awareness. Each design sparks reflection on our relationship with nature, urging collective action for a healthier planet. It's not just a collection; it's a reminder of our responsibility to Earth's vitality.

becomes a beacon of hope for our planet. Becomes a beacon of hope and action.

HELP OUR PLANET