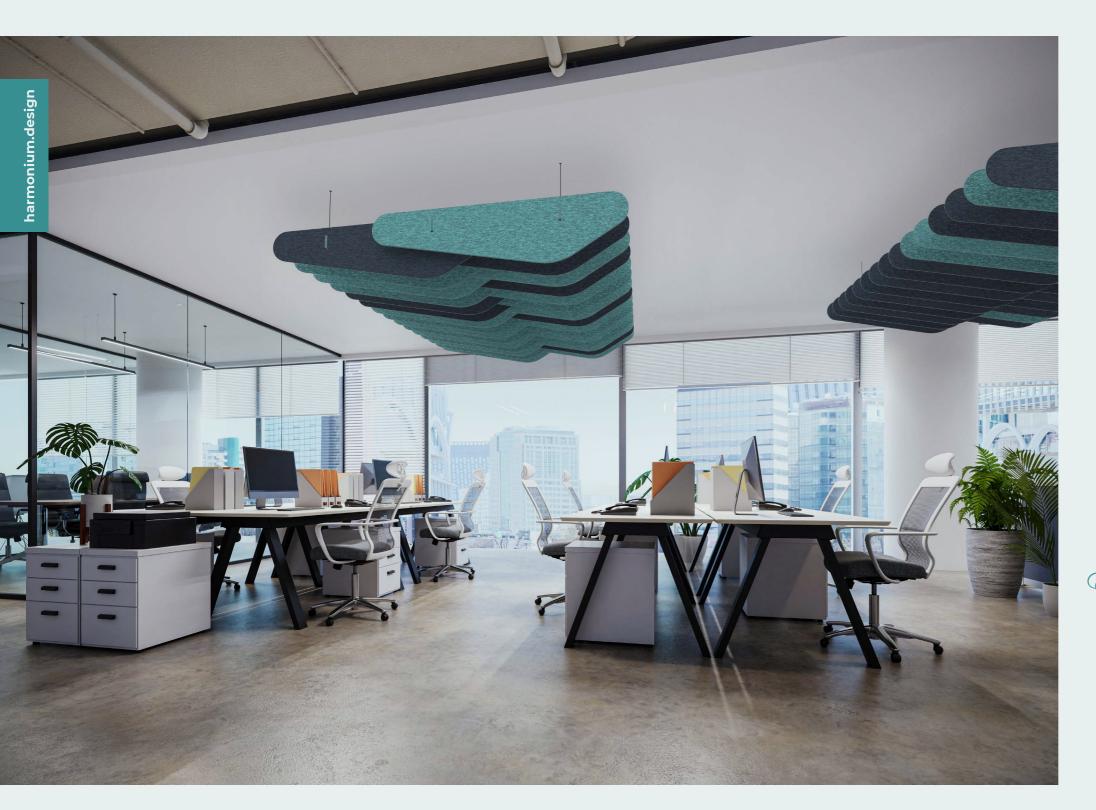

## ILI HARMONIUM

HARMONY COLLECTION

## **BELLY SYSTEM**

The curved design Of the Belly System makes it possible to create a continuous acoustic ceiling with organic shapes that mimic a 3D belly with different slat modulations. It is a self-supporting and scalable system that is easy to install in ceilings.