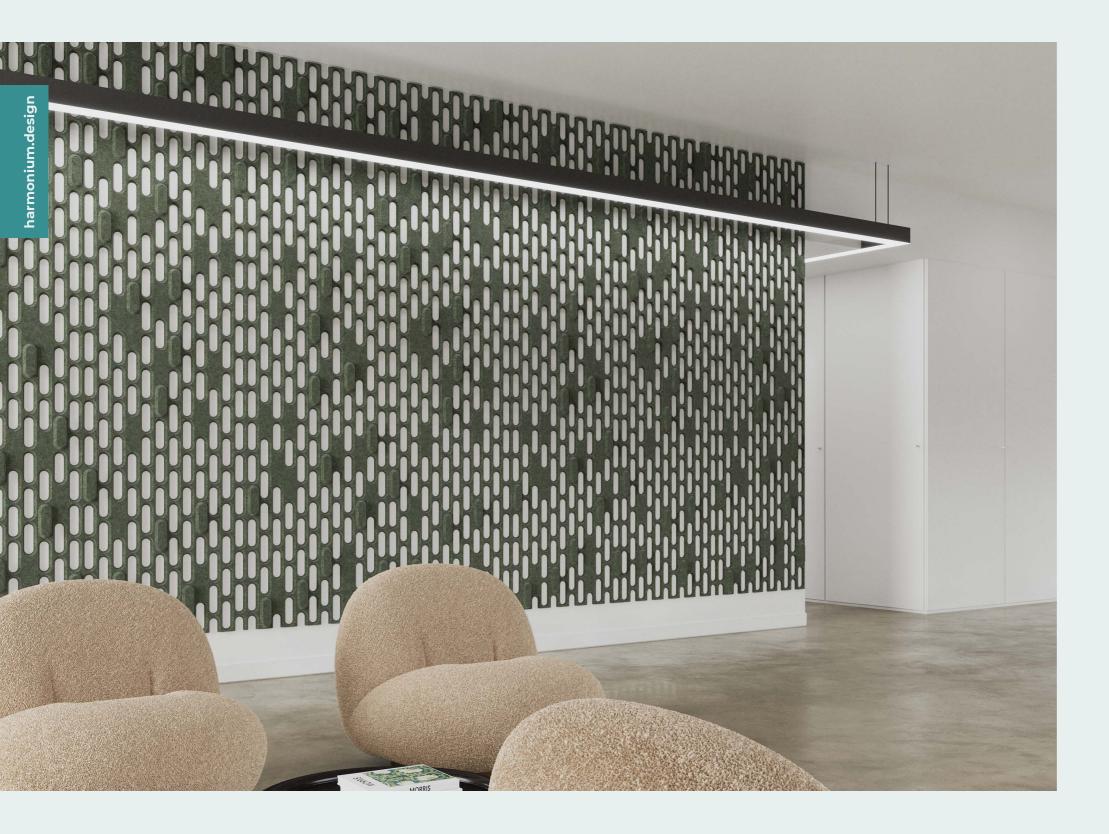

### LAUREL

With its geometric shapes inspired by the Laurel tree, this design combined along a wall simulates a continuous wall of leaves. Thanks to its symmetry, it can be scaled in all directions to control the noise level of the space.

# ILI HARMONIUM

CHILWE COLLECTION

This elegant acoustic wall covering is inspired by the roots of a tree. Its design interweaves different strokes to create a harmonious the rhythm that harmoniously descends along the panel.