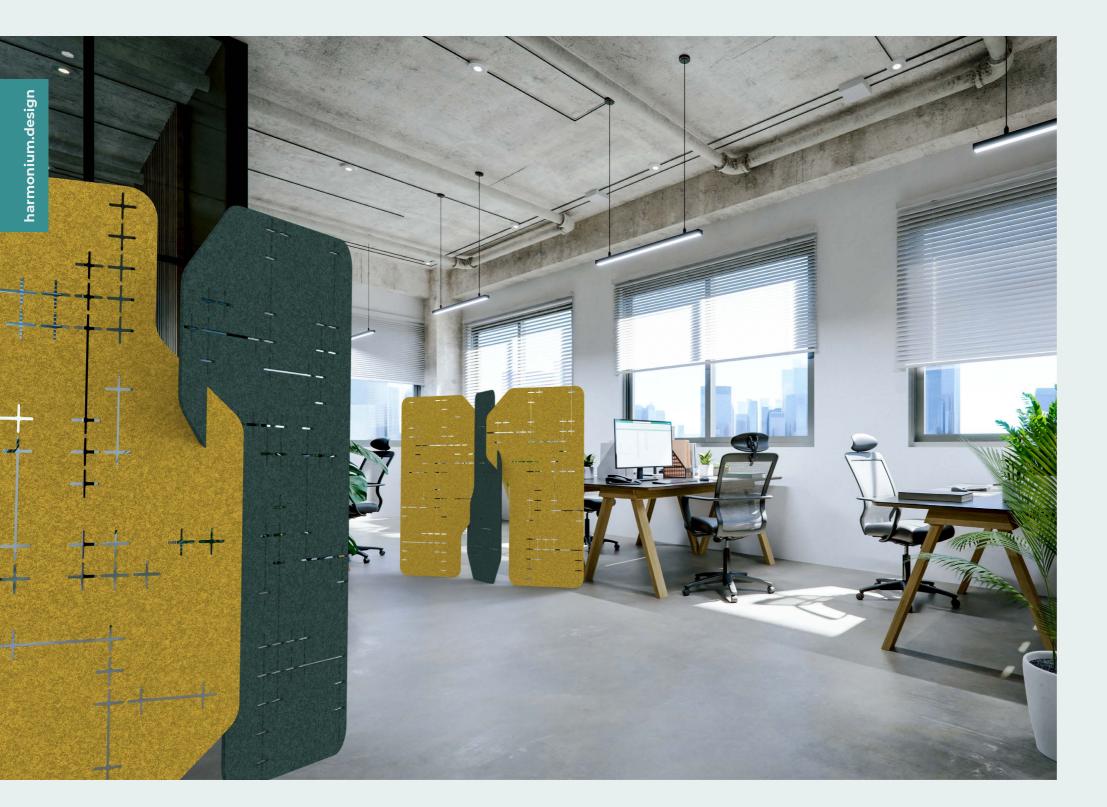

# ILI HARMONIUM

HARMONY COLLECTION

Steel was inspired by the precision of steel construction details. We designed a wall panel with a grid look: This appears straightforward, yet eccentric, the basic shapes guarantee a timeless look.

# ILI HARMONIUM

HARMONY COLLECTION

Like a labyrinth, Maze is an eye-catcher. We used well-known basic shapes and combined them to create an unusual pattern. Maze is both an eccentric design piece and an inconspicuous background, it all depends on how Maze is staged.

# WORKSPACE DIVIDERS

# ILI HARMONIUM

ESSENTIAL COLLECTION

With its folded edges, this divider adds a subtle twist to its otherwise minimalistic design. It is also capable of supporting various small office appliances, making this panel your perfect assistant for concentrated work.