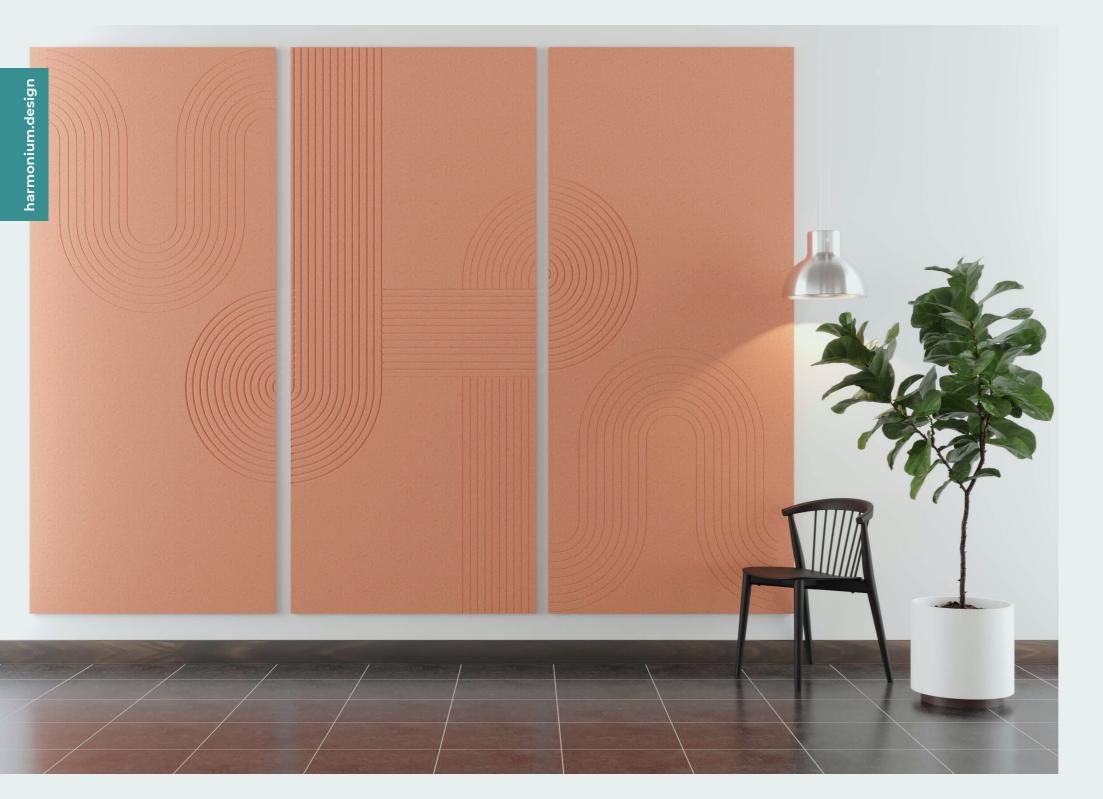

### GEOMETRIC

Geometric is a timeless design with cubic shapes crafted together into a straightforward wall panel. It ensures stylish walls that blend perfectly into the background of your interior.

# SINGULAR ARCH

The repetition of the classic arch in its most slender and subtle form creates a contemporary and elegant background, where the acoustic panel is the protagonist of an extremely formal space in its Sand, Onyx, Iguana or Amethyst version while creating a comfy, lively space in Sakura or Canary.