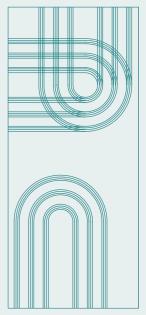

### GEOMETRIC

Geometric is a timeless design with cubic shapes crafted together into a straightforward wall panel. It ensures stylish walls that blend perfectly into the background of your interior.

# SINGULAR ARCH

The repetition of the classic arch in its most slender and subtle form creates a contemporary and elegant background, where the acoustic panel is the protagonist of an extremely formal space in its Sand, Onyx, Iguana or Amethyst version while creating a comfy, lively space in Sakura or Canary.