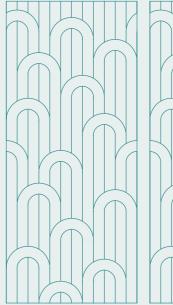

### LAUREL

With its geometric shapes inspired by the Laurel tree, this design combined along a wall simulates a continuous wall of leaves. Thanks to its symmetry, it can be scaled in all directions to control the noise level of the space.

# ILI HARMONIUM

CHILWE COLLECTION

This elegant acoustic wall covering is inspired by the roots of a tree. Its design interweaves different strokes to create a harmonious the rhythm that harmoniously descends along the panel.

# ILI HARMONIUM

CHILWE COLLECTION