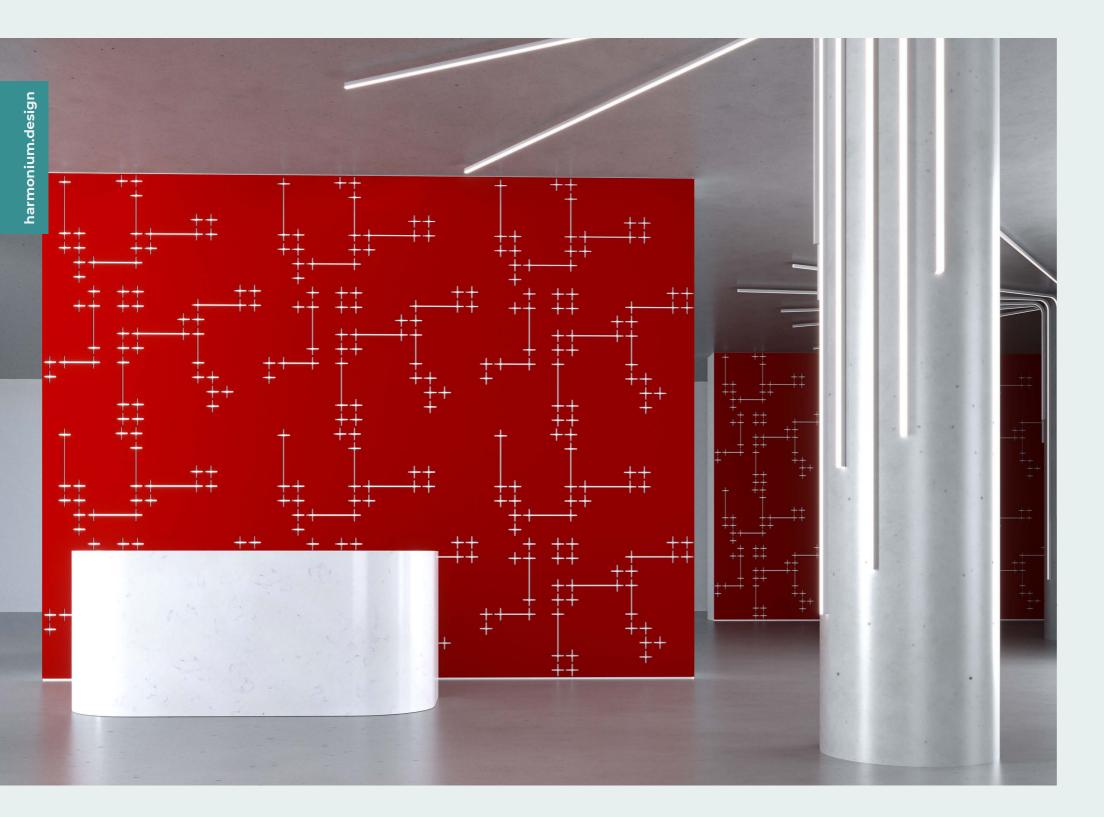

# ILI HARMONIUM

HARMONY COLLECTION

Steel was inspired by the precision of steel construction details. We designed a wall panel with a grid look: This appears straightforward, yet eccentric, the basic shapes guarantee a timeless look.

# ILI HARMONIUM

HARMONY COLLECTION

Like a labyrinth, Maze is an eye-catcher. We used well-known basic shapes and combined them to create an unusual pattern. Maze is both an eccentric design piece and an inconspicuous background, it all depends on how Maze is staged.