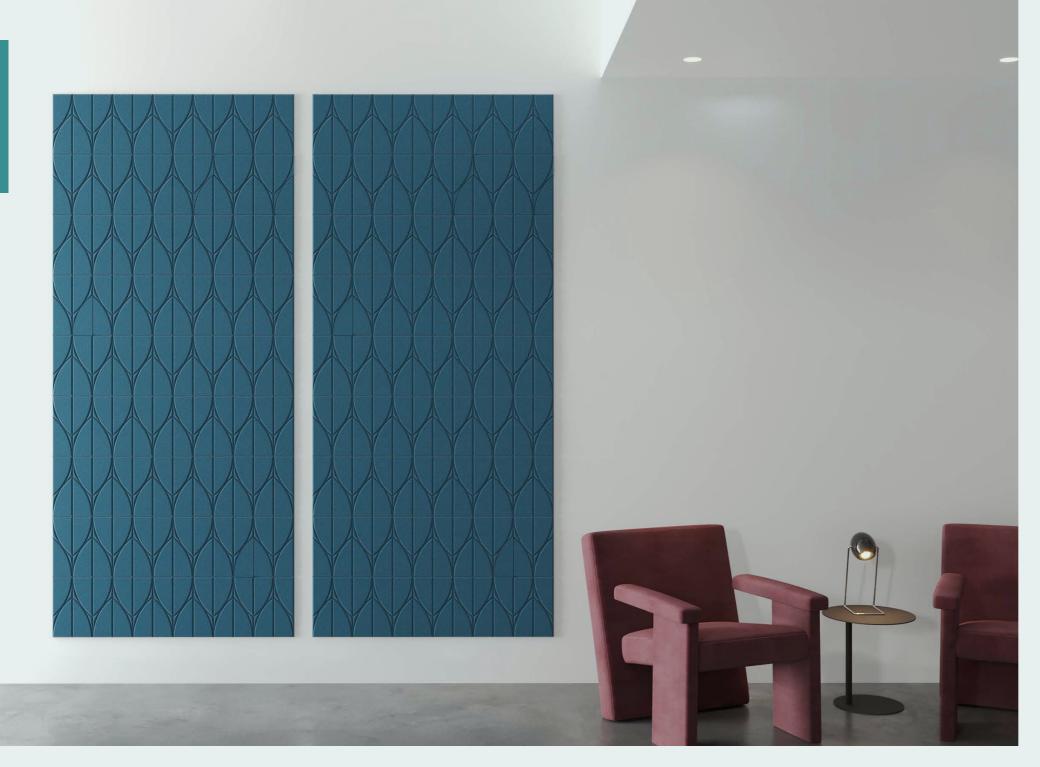

# SINGULAR ARCH

The repetition of the classic arch in its most slender and subtle form creates a contemporary and elegant background, where the acoustic panel is the protagonist of an extremely formal space in its Sand, Onyx, Iguana or Amethyst version while creating a comfy, lively space in Sakura or Canary.