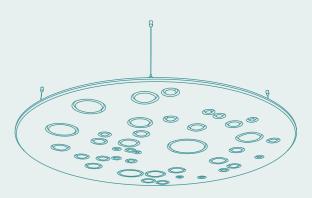

### **PEBBLE ISLAND**

Elevate your space with the Pebbles acoustic element. Reminiscent of irregular round stones. It provides a versatile acoustic solution, whether suspended from the ceiling or mounted on the wall. Choose from various colours to craft personalized combinations, and watch as this distinctive design breathes personality and creativity into your surroundings.