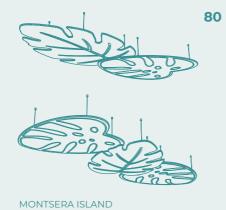

### ILI HARMONIUM

CHILWE COLLECTION

# MONTSERA ISLAND

Transform your space with the creative and natural ambience of our Montsera acoustic panel. Hang it suspended from the ceiling or elegantly

on the wall. Play with different sizes and colours within the same space, allowing you to create a personalized and visually striking ambience. Inspired by the iconic plant leaf, the "Montsera" the design exudes vibrant character.