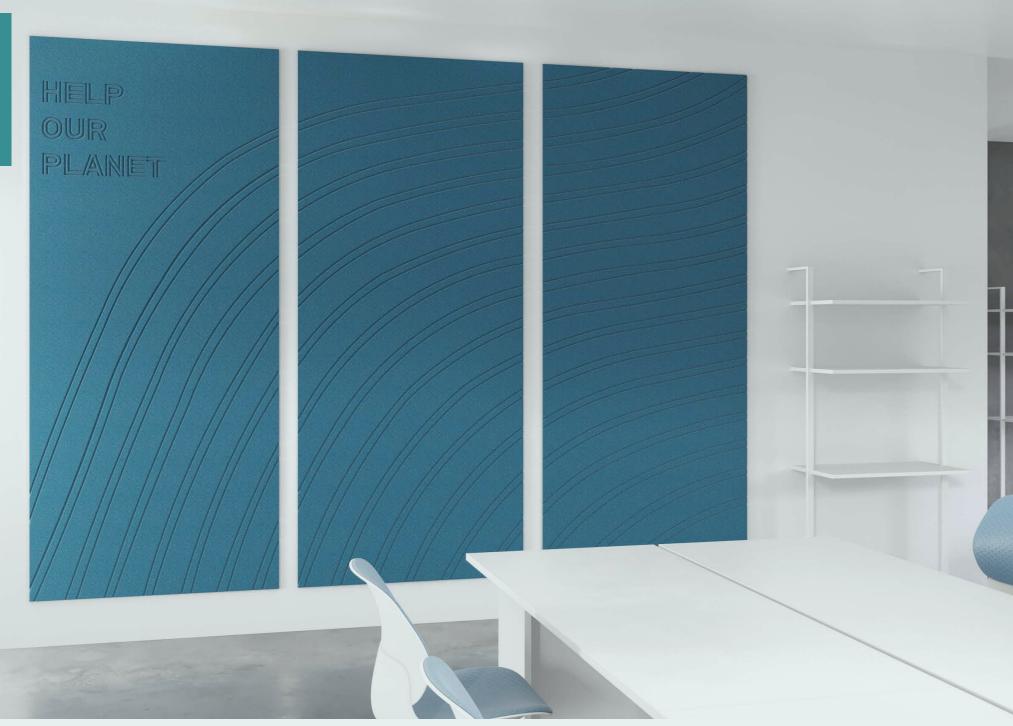

#### HOP Help Our Planet:

HOP is an artistic plea for sustainability, blending creativity with environmental awareness. Each design sparks reflection on our relationship with nature, urging collective action for a healthier planet. It's not just a collection; it's a reminder of our responsibility to Earth's vitality.

becomes a beacon of hope for our planet. Becomes a beacon of hope and action.

HELP OUR PLANET