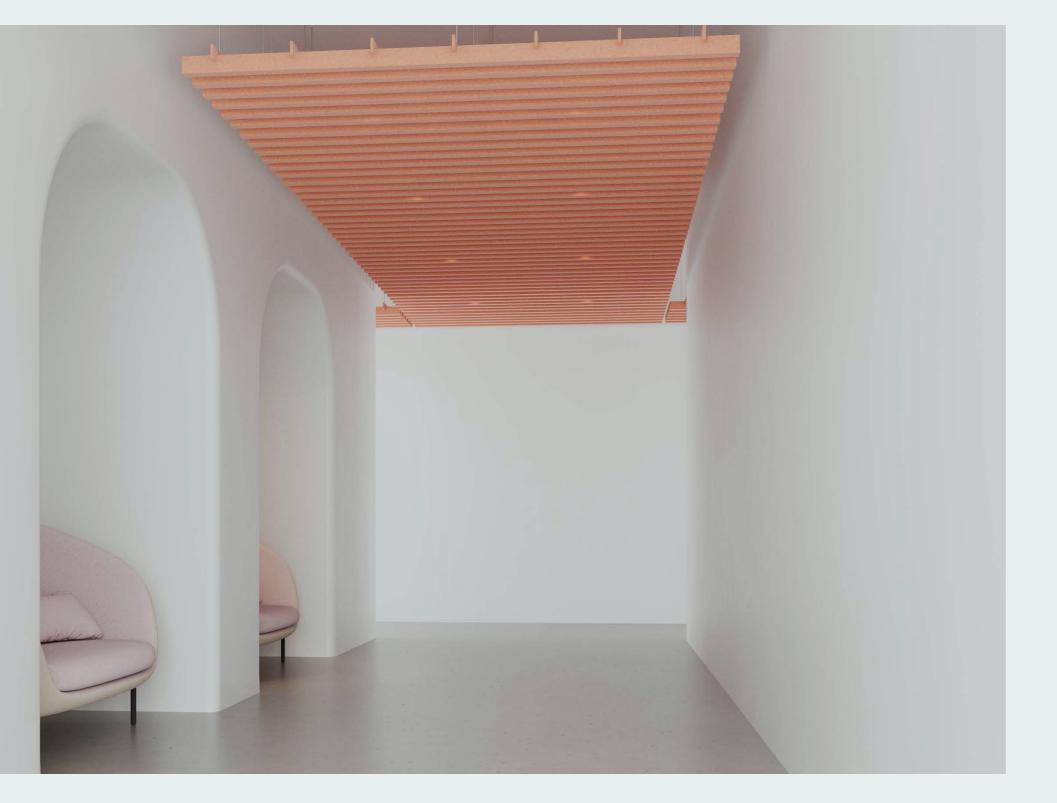

# **CEILING PANELS**

RESONANCE

PEBBLE ISLAND

CHILWE

ESSENTIAL

86

LUXINECO SYSTEM

MOON ISLAND

# RESONANCE

Experience harmony from above with Resonance. With its two colours, Resonance blends in with any interior. You can create different variations when mounting it, thus creating your personal ceiling design.