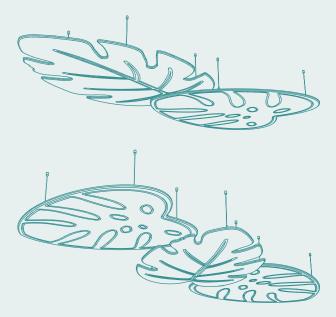

# MONTSERA ISLAND

Transform your space with the creative and natural ambience of our Montsera acoustic panel. Hang it suspended from the ceiling or elegantly

on the wall. Play with different sizes and colours within the same space, allowing you to create a personalized and visually striking ambience. Inspired by the iconic plant leaf, the "Montsera" the design exudes vibrant character.