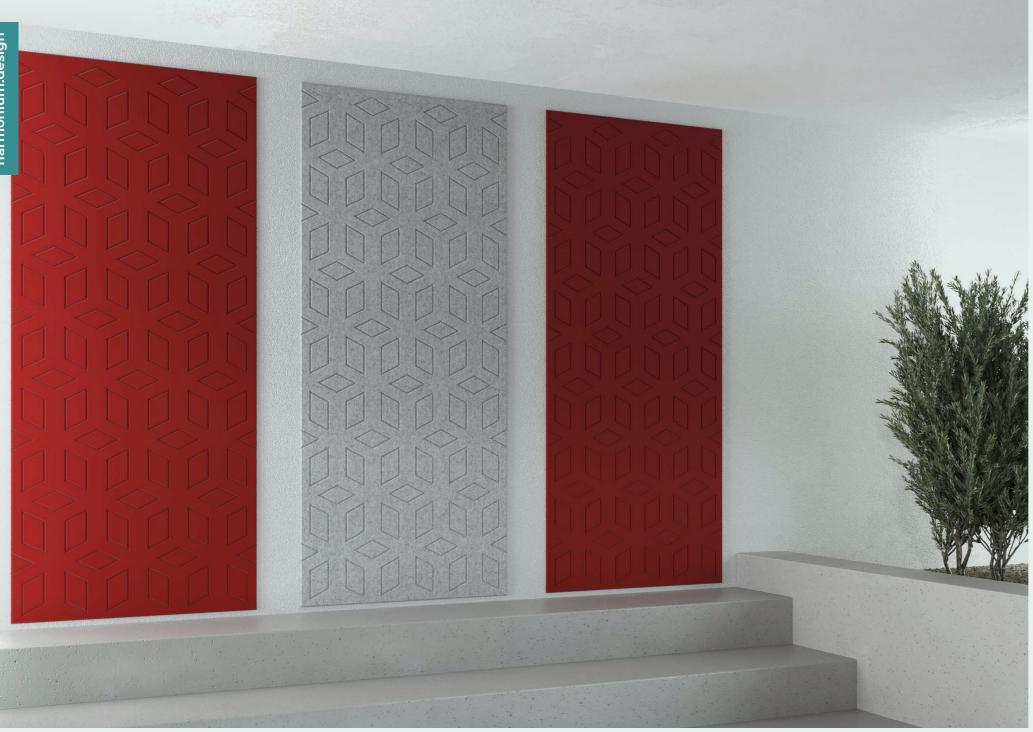

#### **BAUHAUS BY HARMONIUM**

GEOMETRIC HARMONY

ABSTRACTION GAME

LIVING GEOMETRY

THE BAU LEGACY

# GEOMETRIC HARMONY

Laura Junco Cañedo

Inspired by the Bauhaus style, with its geometric shapes and abstract design, these are ideal for wall cladding. Create unique compositions that provide a differentiating aesthetic touch and help to control the noise