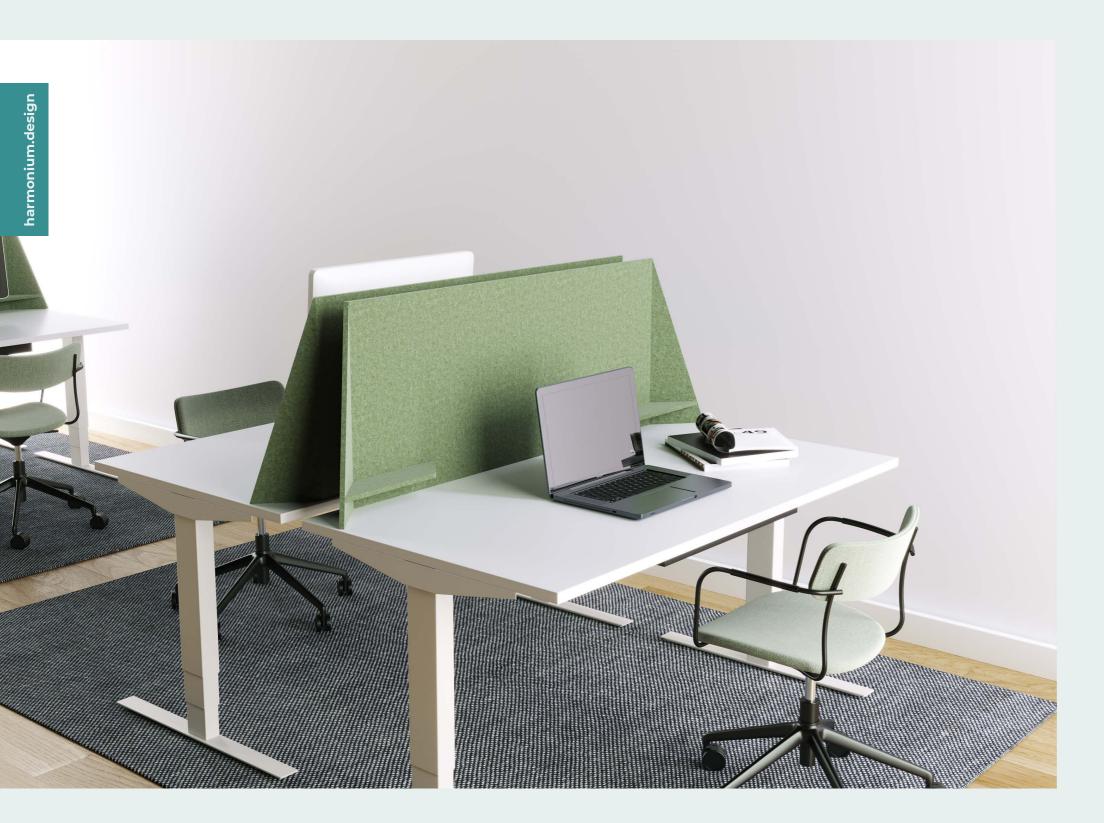

# WORKSPACE DIVIDERS

# ILI HARMONIUM

ESSENTIAL COLLECTION

With its folded edges, this divider adds a subtle twist to its otherwise minimalistic design. It is also capable of supporting various small office appliances, making this panel your perfect assistant for concentrated work.