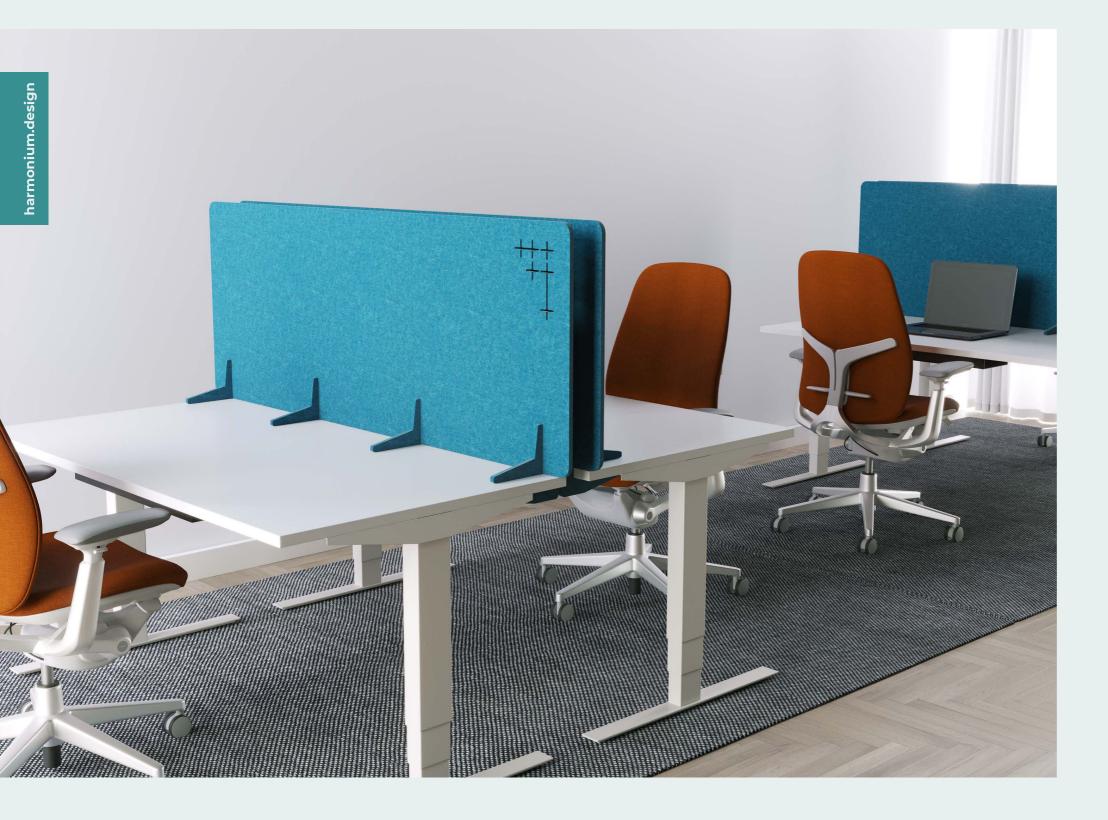

# WORKSPACE DIVIDERS

## ILIII HARMONIUM

PULSE COLLECTION

This divider embodies the famous design principle "form follows function". The simplicity of its shape and assembly makes it essential and fits in every surrounding area.