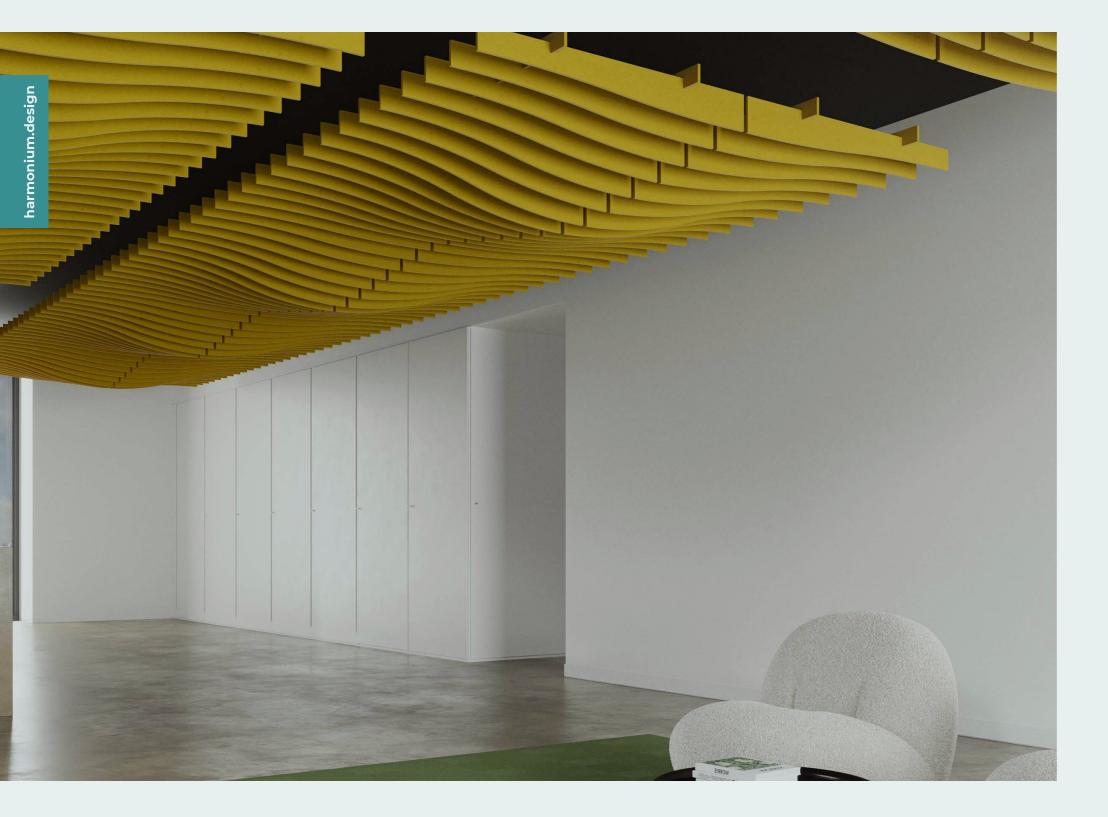

# **CEILING PANELS**

RESONANCE

PEBBLE ISLAND

CHILWE

ESSENTIAL

86

LUXINECO SYSTEM

MOON ISLAND

## **BELLY SYSTEM**

The curved design Of the Belly System makes it possible to create a continuous acoustic ceiling with organic shapes that mimic a 3D belly with different slat modulations. It is a self-supporting and scalable system that is easy to install in ceilings.