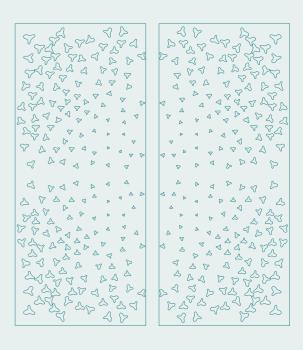

### FREEDOM

A fun display of shapes, creates curiosity and joy through its distribution density and size variation. The shapes abstractly fly towards the edges of the panel, lending the surrounding some lightness and playfulness.