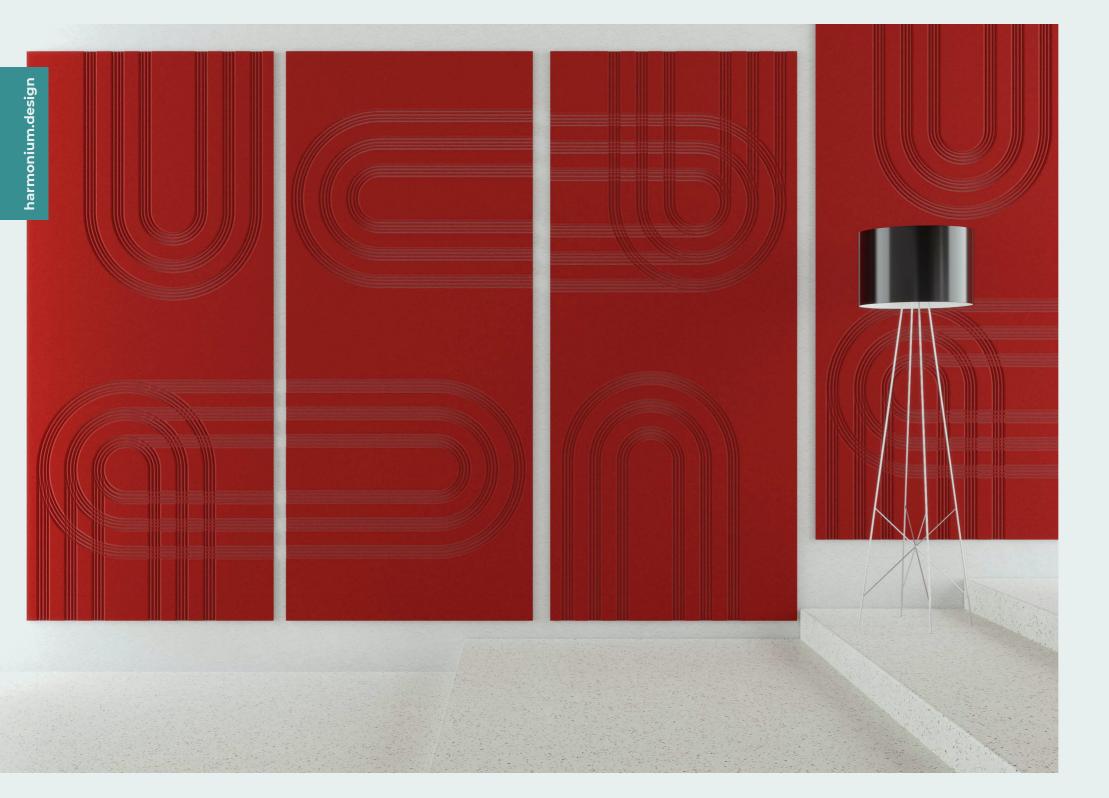

# SINGULAR ARCH

The repetition of the classic arch in its most slender and subtle form creates a contemporary and elegant background, where the acoustic panel is the protagonist of an extremely formal space in its Sand, Onyx, Iguana or Amethyst version while creating a comfy, lively space in Sakura or Canary.

#### Designer Clara Sullà

Elevate your spaces with Curl, inspired by nature's captivating imprints. Multiply its design on your wall for dynamic elegance and underiable acoustic comfort. Choose from a range of natural tones to enhance your surroundings, adding a touch of natural charm.