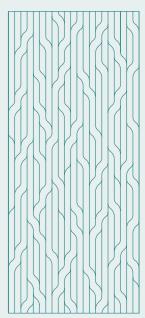

# ILI HARMONIUM

HARMONY COLLECTION

Steel was inspired by the precision of steel construction details. We designed a wall panel with a grid look: This appears straightforward, yet eccentric, the basic shapes guarantee a timeless look.

# ILI HARMONIUM

HARMONY COLLECTION

Like a labyrinth, Maze is an eye-catcher. We used well-known basic shapes and combined them to create an unusual pattern. Maze is both an eccentric design piece and an inconspicuous background, it all depends on how Maze is staged.