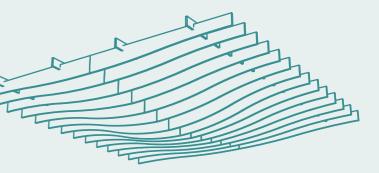

# **CEILING PANELS**

RESONANCE

PEBBLE ISLAND

CHILWE

ESSENTIAL

86

LUXINECO SYSTEM

MOON ISLAND

## **BELLY SYSTEM**

The curved design Of the Belly System makes it possible to create a continuous acoustic ceiling with organic shapes that mimic a 3D belly with different slat modulations. It is a self-supporting and scalable system that is easy to install in ceilings.

# LUXINECO SYSTEM

Laura Junco Cañedo

Luxineco is a modular acoustic ceiling system with an elegant design that provides continuity throughout the space, with different densities and slat heights. It is a self-supporting and scalable system that is easy to install in ceilings.