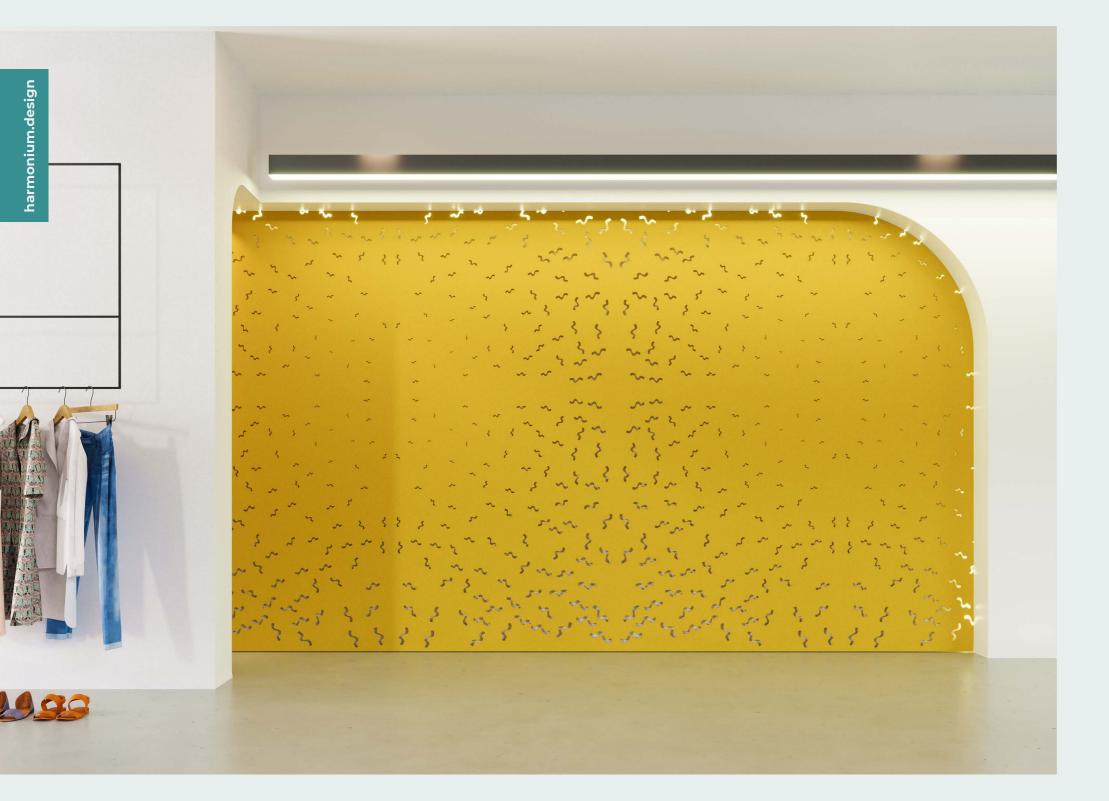

### FREEDOM

A fun display of shapes, creates curiosity and joy through its distribution density and size variation. The shapes abstractly fly towards the edges of the panel, lending the surrounding some lightness and playfulness.