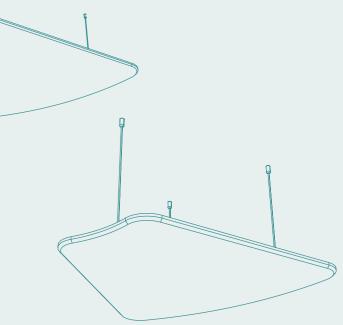

# **CEILING PANELS**

RESONANCE

PEBBLE ISLAND

CHILWE

ESSENTIAL

86

LUXINECO SYSTEM

MOON ISLAND

JON ISLAND

HARMONY

84

PETAL ISLAND S, L

BELLY

## PETAL ISLAND

### Laura Junco Cañedo

Suspended island-type elements are perfect for optimising the space's acoustics while respecting the original ceiling design. With their rounded petal-shaped design, multiple compositions can be created at different heights.