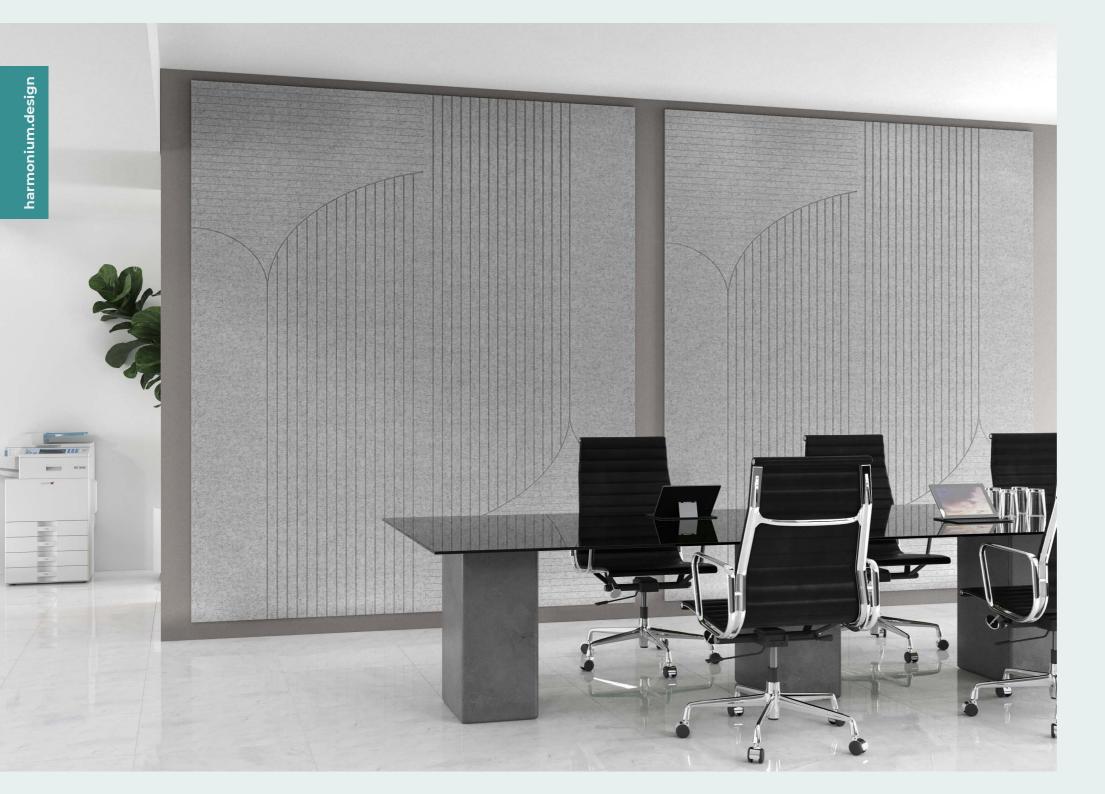

# SINGULAR ARCH

The repetition of the classic arch in its most slender and subtle form creates a contemporary and elegant background, where the acoustic panel is the protagonist of an extremely formal space in its Sand, Onyx, Iguana or Amethyst version while creating a comfy, lively space in Sakura or Canary.