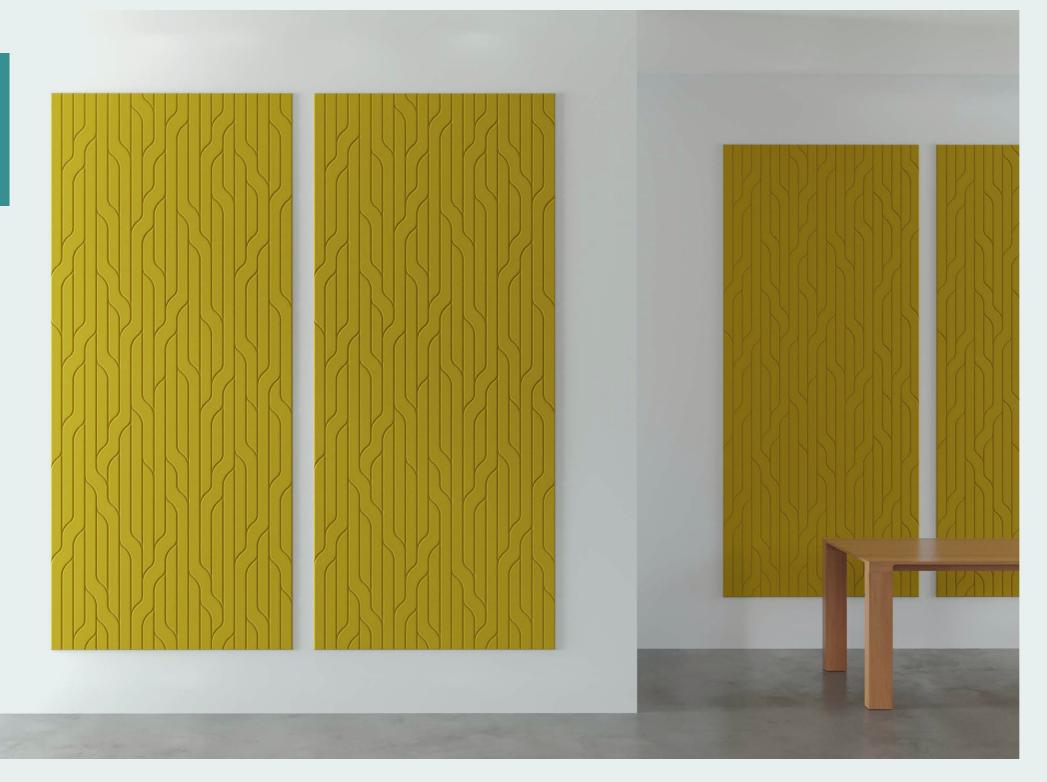

# ILI HARMONIUM

CHILWE COLLECTION

This elegant acoustic wall covering is inspired by the roots of a tree. Its design interweaves different strokes to create a harmonious the rhythm that harmoniously descends along the panel.