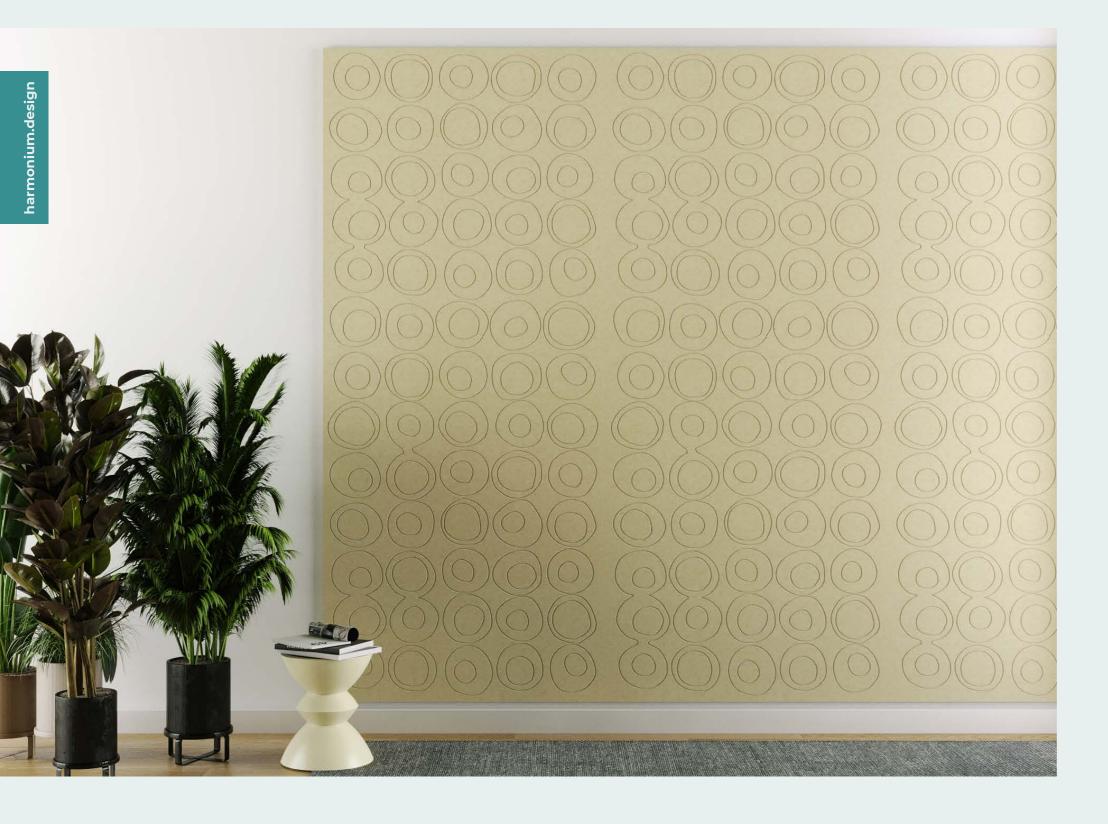

### ILIII HARMONIUM

ESSENTIAL COLLECTION

Like a deconstructed checkerboard, this geometric design has a three-dimensional character thanks to the cuts made in the panel. It subtly raises the tabs to generate new volumes that will give dynamism to the space.

# ILI HARMONIUM

ESSENTIAL COLLECTION

MORPH

Many factors make Morph unique. The fins of the different panels blend into each other, creating a fascinating colour gradient. Thanks to its design, Morph is also seamlessly adjustable and adapts to the height of your