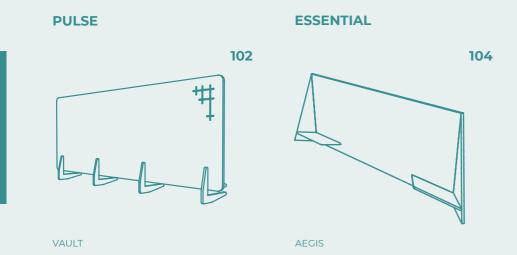

# WORKSPACE DIVIDERS

## ILIII HARMONIUM

PULSE COLLECTION

This divider embodies the famous design principle "form follows function". The simplicity of its shape and assembly makes it essential and fits in every surrounding area.

# ILI HARMONIUM

ESSENTIAL COLLECTION

With its folded edges, this divider adds a subtle twist to its otherwise minimalistic design. It is also capable of supporting various small office appliances, making this panel your perfect assistant for concentrated work.