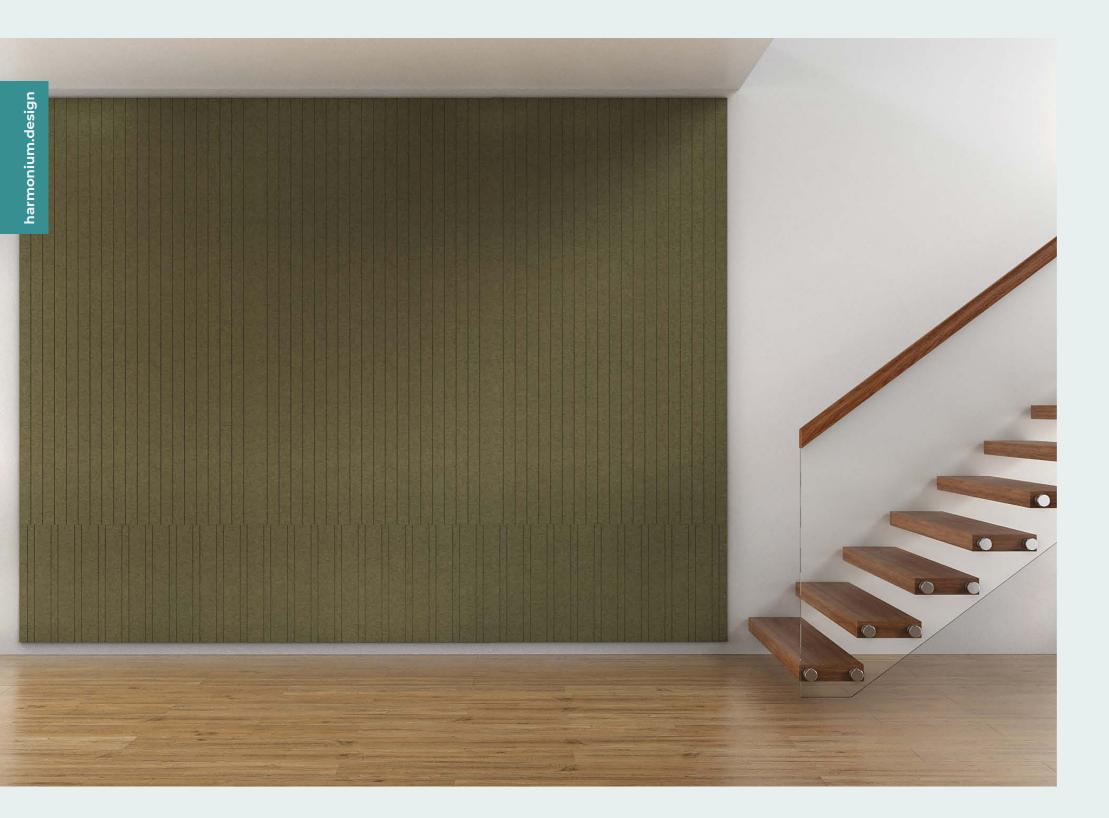

# ILI HARMONIUM

ESSENTIAL COLLECTION

This essential acoustic background is based on the classic abstraction of column and base, creating a tranquil background in its sand, camel or elephant version, while intense tones such as macaw emphasize rhythms, creating a