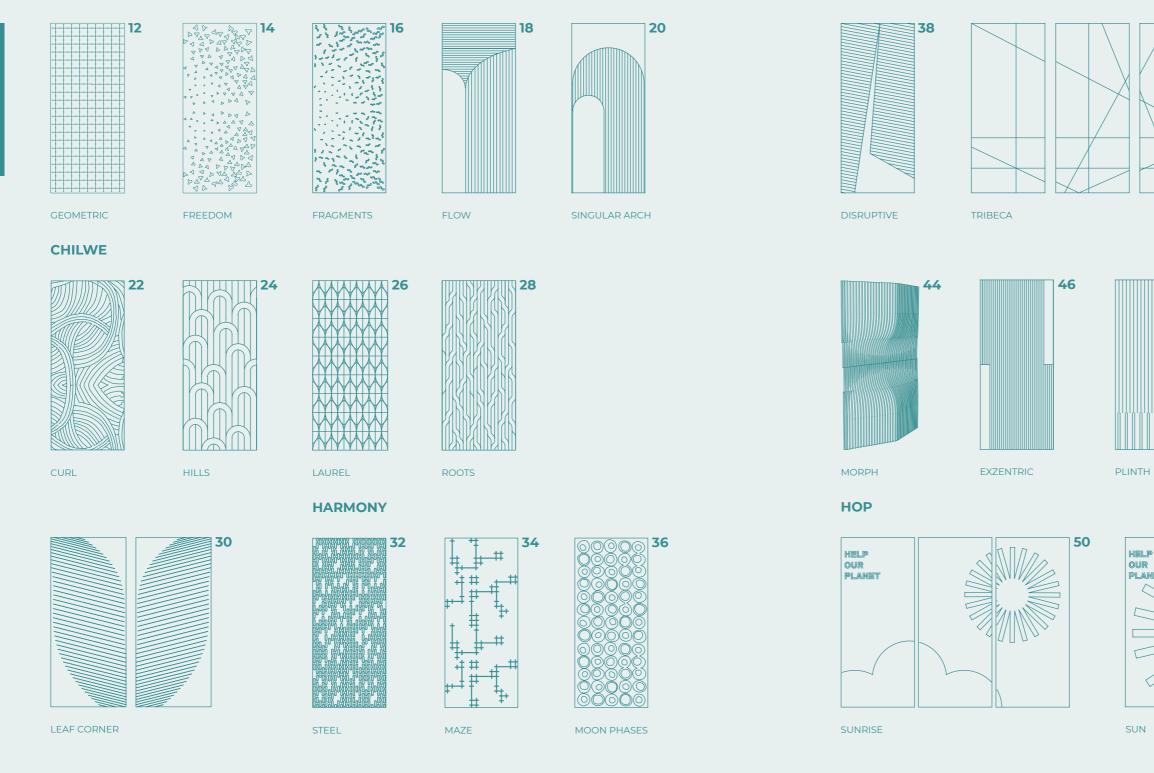

### GEOMETRIC

Geometric is a timeless design with cubic shapes crafted together into a straightforward wall panel. It ensures stylish walls that blend perfectly into the background of your interior.

### FREEDOM

A fun display of shapes, creates curiosity and joy through its distribution density and size variation. The shapes abstractly fly towards the edges of the panel, lending the surrounding some lightness and playfulness.

### FRAGMENTS

Lose yourself in this genuinely enticing pattern and discover how a seemingly simple shape can form a beautiful art piece in your office or home.

### ILI HARMONIUM

PULSE COLLECTION

The term Flow defines a comfortable but also elegant space here. In Flow, arch and line flow to create a fresh, contemporary rhythm. Colour adds subtleties, building a subtle, calmed space in the sand, pumice or iguan version, while with macaw, jade or amethyst, the background turns itself into the protagonist. Sakura creates a lively,

# SINGULAR ARCH

The repetition of the classic arch in its most slender and subtle form creates a contemporary and elegant background, where the acoustic panel is the protagonist of an extremely formal space in its Sand, Onyx, Iguana or Amethyst version while creating a comfy, lively space in Sakura or Canary.

#### Designer Clara Sullà

Elevate your spaces with Curl, inspired by nature's captivating imprints. Multiply its design on your wall for dynamic elegance and underiable acoustic comfort. Choose from a range of natural tones to enhance your surroundings, adding a touch of natural charm.

### ILI HARMONIUM

CHILWE COLLECTION

A balanced design with curves arranged harmoniously along the panel, generating a pleasant rhythm as if they were mountains. Increase the acoustic comfort of your space by adding a decorative element to your walls.

### LAUREL

With its geometric shapes inspired by the Laurel tree, this design combined along a wall simulates a continuous wall of leaves. Thanks to its symmetry, it can be scaled in all directions to control the noise level of the space.

# ILI HARMONIUM

CHILWE COLLECTION

This elegant acoustic wall covering is inspired by the roots of a tree. Its design interweaves different strokes to create a harmonious the rhythm that harmoniously descends along the panel.

### LEAF CORNER

Let your walls do the talking and experience the fusion of floral flair and straightforward appeal in an impressive design piece. Leaf conjures up a floral and timeless pattern on your wall and will complement your interior perfectly.

# ILI HARMONIUM

HARMONY COLLECTION

Steel was inspired by the precision of steel construction details. We designed a wall panel with a grid look: This appears straightforward, yet eccentric, the basic shapes guarantee a timeless look.

# ILI HARMONIUM

HARMONY COLLECTION

Like a labyrinth, Maze is an eye-catcher. We used well-known basic shapes and combined them to create an unusual pattern. Maze is both an eccentric design piece and an inconspicuous background, it all depends on how Maze is staged.

#### Designer Clara Sullà

Indulge in serenity with Moon Phases inspired by rhythmic lunar cycles. Elevate interiors with timeless elegance and comfort. Choose from serene neutral colours, and consider multiplying the design for a touch of sophisticated personality.