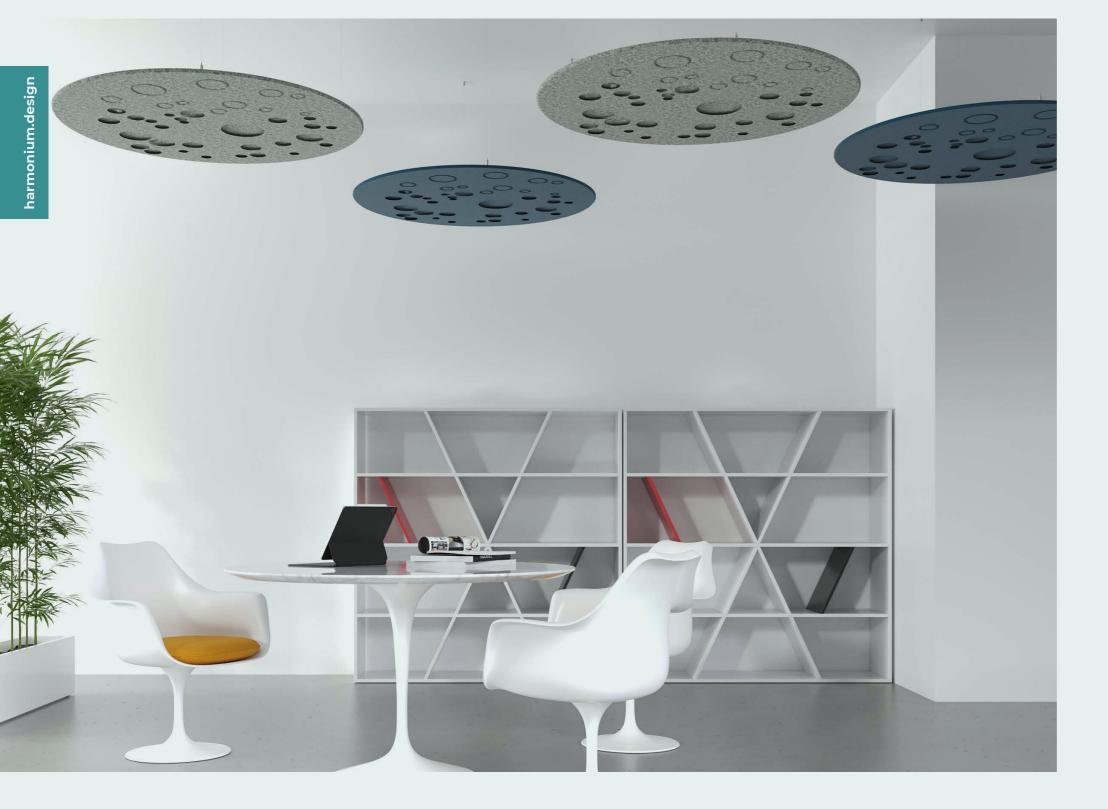

## ILI HARMONIUM

ESSENTIAL COLLECTION

# LUXINECO SYSTEM

Laura Junco Cañedo

Luxineco is a modular acoustic ceiling system with an elegant design that provides continuity throughout the space, with different densities and slat heights. It is a self-supporting and scalable system that is easy to install in ceilings.