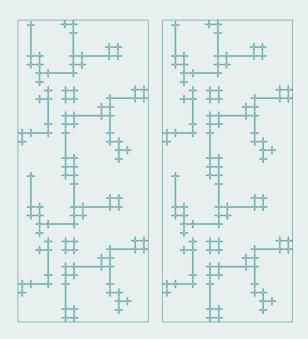

# ILI HARMONIUM

HARMONY COLLECTION

Steel was inspired by the precision of steel construction details. We designed a wall panel with a grid look: This appears straightforward, yet eccentric, the basic shapes guarantee a timeless look.

# ILI HARMONIUM

HARMONY COLLECTION

Like a labyrinth, Maze is an eye-catcher. We used well-known basic shapes and combined them to create an unusual pattern. Maze is both an eccentric design piece and an inconspicuous background, it all depends on how Maze is staged.