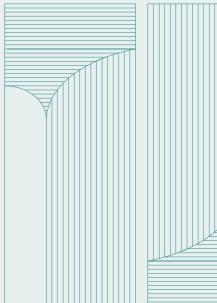

# SINGULAR ARCH

The repetition of the classic arch in its most slender and subtle form creates a contemporary and elegant background, where the acoustic panel is the protagonist of an extremely formal space in its Sand, Onyx, Iguana or Amethyst version while creating a comfy, lively space in Sakura or Canary.