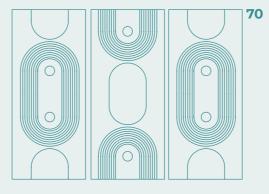

## ILI HARMONIUM

CHILWE COLLECTION

### **PEBBLE ISLAND**

Elevate your space with the Pebbles acoustic element. Reminiscent of irregular round stones. It provides a versatile acoustic solution, whether suspended from the ceiling or mounted on the wall. Choose from various colours to craft personalized combinations, and watch as this distinctive design breathes personality and creativity into your surroundings.