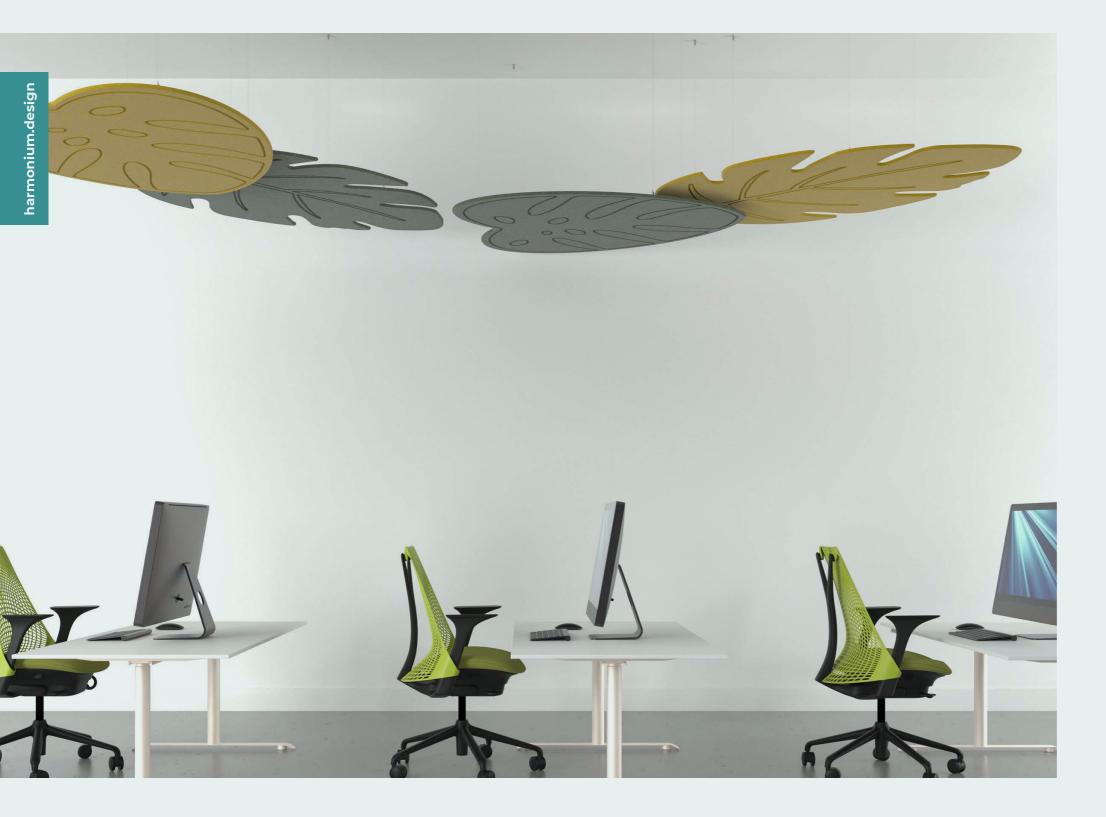

# MONTSERA ISLAND

Transform your space with the creative and natural ambience of our Montsera acoustic panel. Hang it suspended from the ceiling or elegantly

on the wall. Play with different sizes and colours within the same space, allowing you to create a personalized and visually striking ambience. Inspired by the iconic plant leaf, the "Montsera" the design exudes vibrant character.