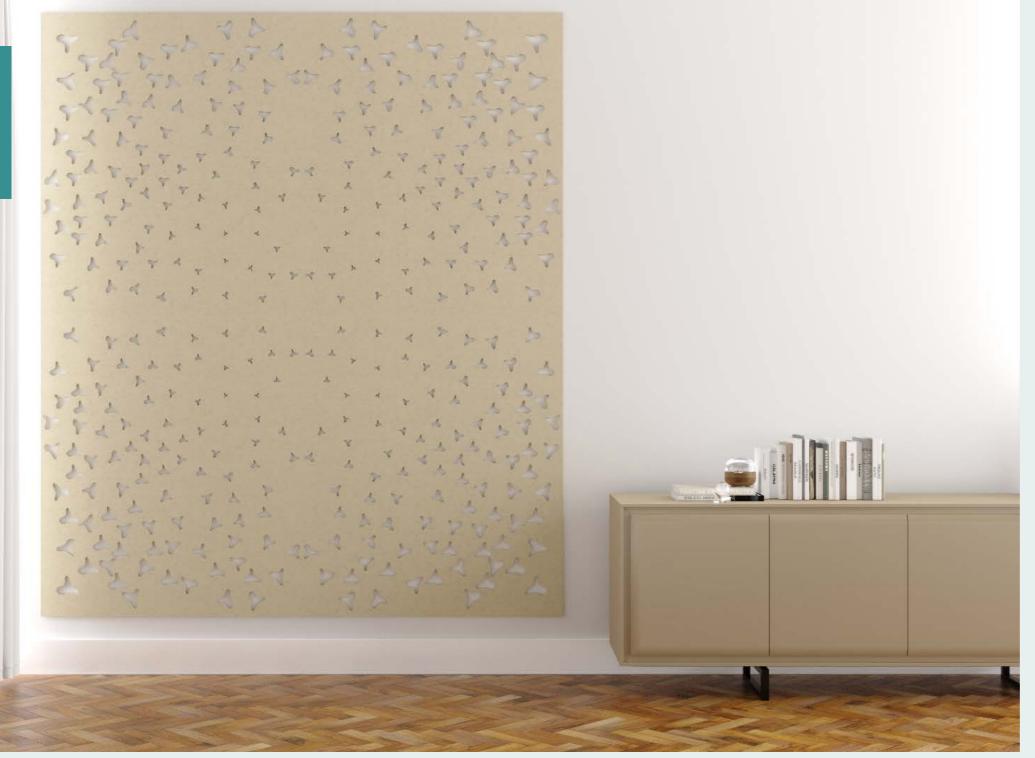

### FREEDOM

A fun display of shapes, creates curiosity and joy through its distribution density and size variation. The shapes abstractly fly towards the edges of the panel, lending the surrounding some lightness and playfulness.