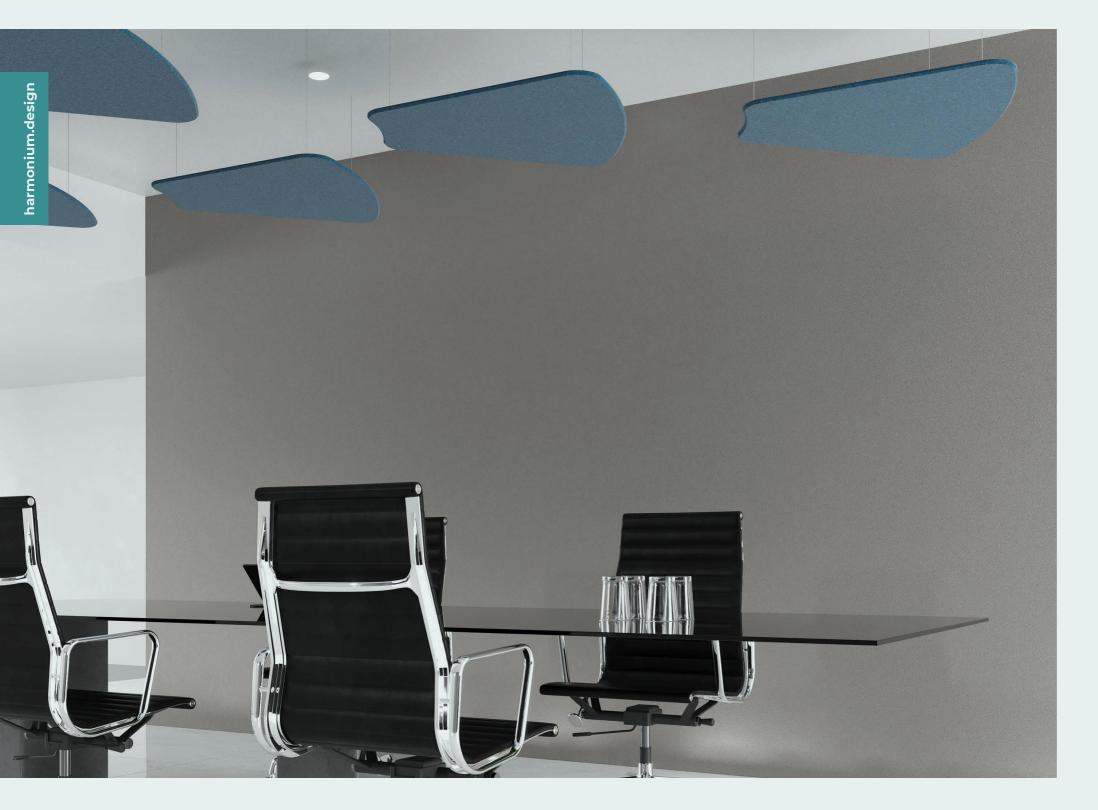

# RESONANCE

Experience harmony from above with Resonance. With its two colours, Resonance blends in with any interior. You can create different variations when mounting it, thus creating your personal ceiling design.