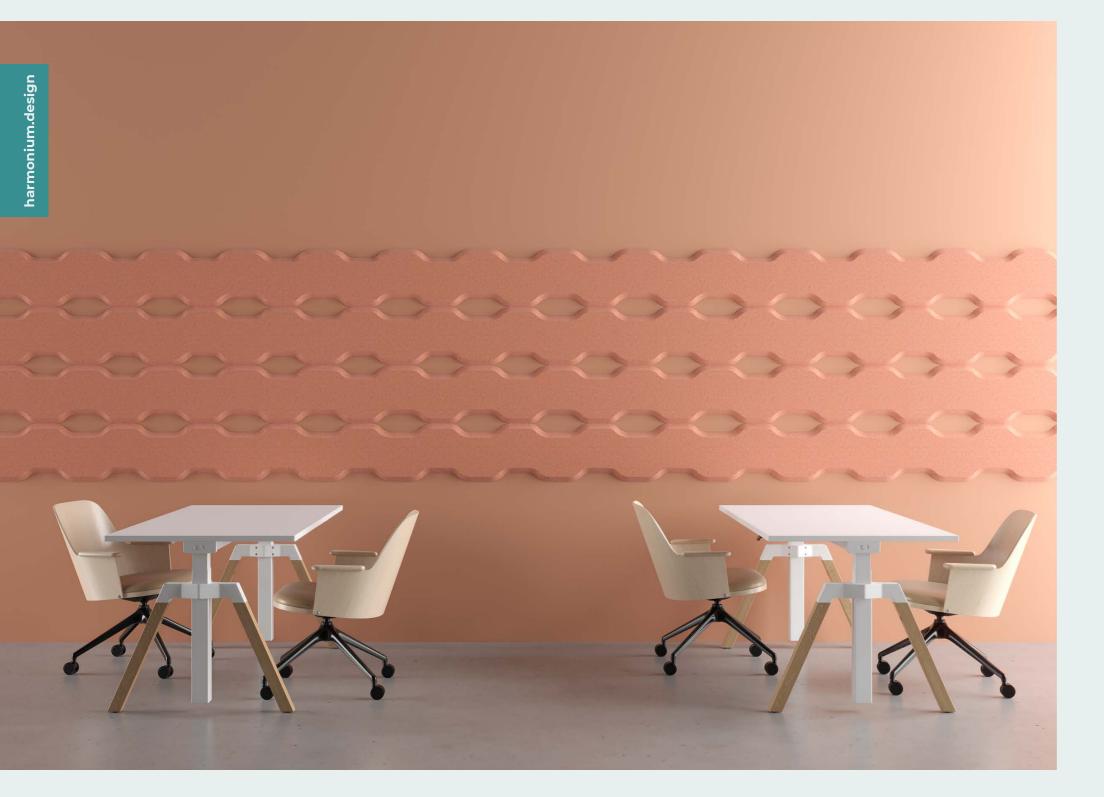

# ILI HARMONIUM

HARMONY COLLECTION

Steel was inspired by the precision of steel construction details. We designed a wall panel with a grid look: This appears straightforward, yet eccentric, the basic shapes guarantee a timeless look.

# ILI HARMONIUM

HARMONY COLLECTION

Like a labyrinth, Maze is an eye-catcher. We used well-known basic shapes and combined them to create an unusual pattern. Maze is both an eccentric design piece and an inconspicuous background, it all depends on how Maze is staged.