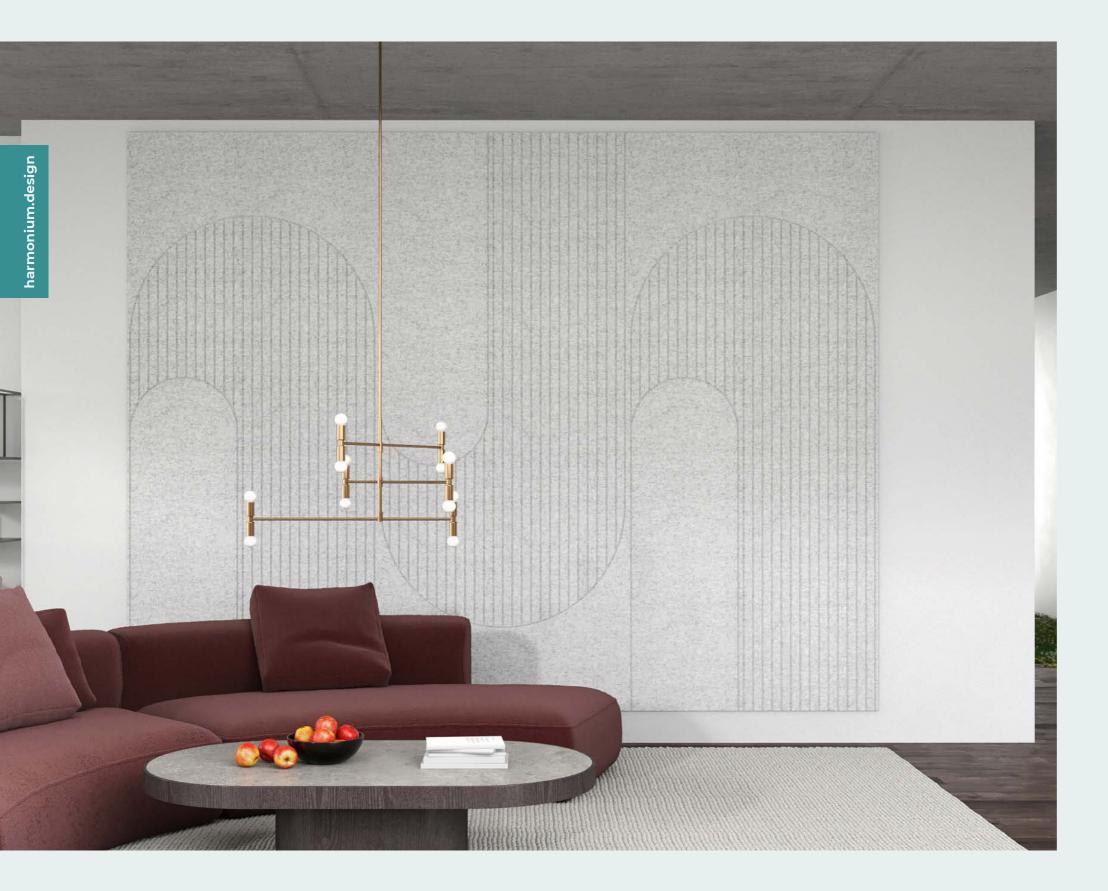

# SINGULAR ARCH

The repetition of the classic arch in its most slender and subtle form creates a contemporary and elegant background, where the acoustic panel is the protagonist of an extremely formal space in its Sand, Onyx, Iguana or Amethyst version while creating a comfy, lively space in Sakura or Canary.